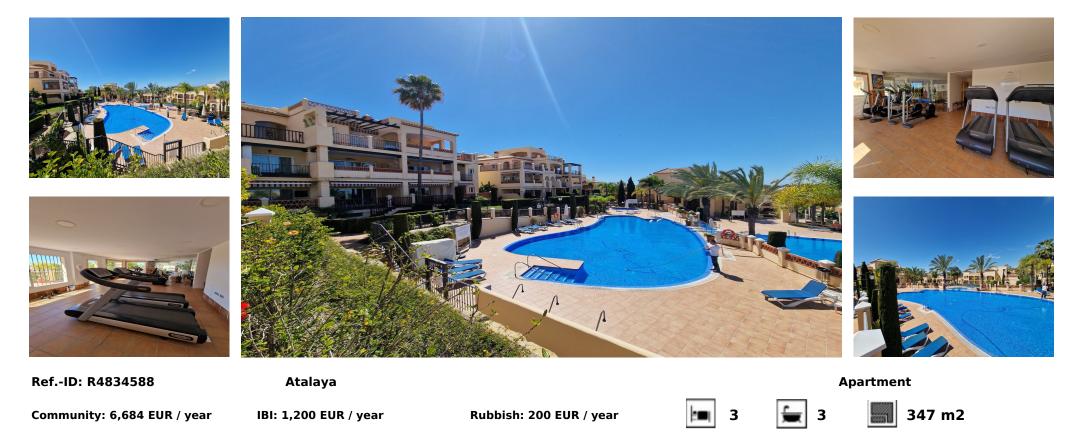

## Sales - Apartment - Atalaya 800.000€

Beautiful luxury duplex penthouse for sale in Marqués de Atalaya, close to the golf course, supermarket, bilingual school. The first floor property consists of 340m2 of total surface area with 272m2 of living area. This spacious duplex penthouse opens onto a living/dining room with direct access to the terrace (partly covered) offering golf and mountain views, and a glazed terrace next to the fitted kitchen. It has 3 double bedrooms, fitted wardrobes, 3 modern bathrooms, hot/cold air-conditioning. The gated community enjoys gardens, 2 swimming pools, 1 indoor pool with spa, sauna, jacuzzi and Turkish bath, gymnasium, tennis court and offers 24h security. Sold with 2 parking spaces and a storeroom. Selling price 800.000[]. Community 557[] per month IBI 1.200[] per year with 30% for registered residents Rubbish 200[] per year

## Kitchen

Fully Fitted

Orientation 🗸 South

Garden

\star Communal

Condition Excellent

Pool Communal

Views Mountain ✓ Golf Panoramic Features Y Private Terrace