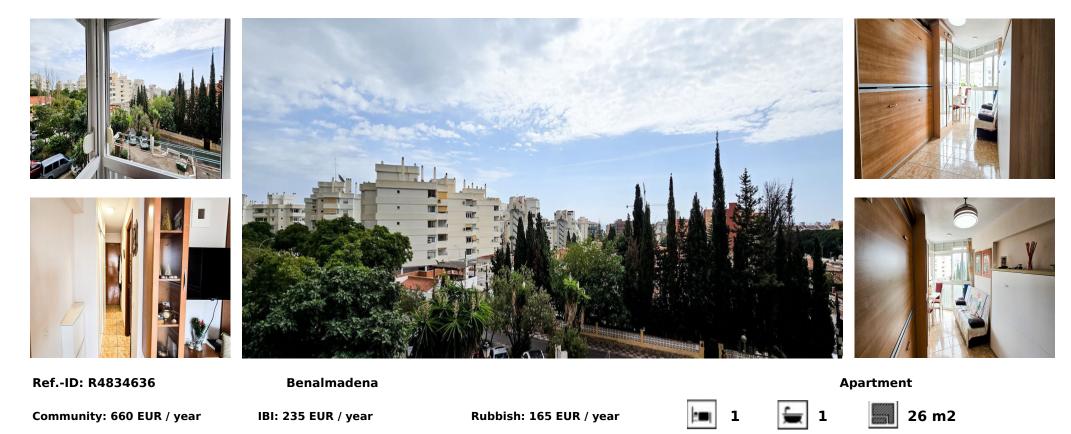

## Sales - Apartment - Benalmadena 130.000€

Bright Studio Apartment with Sea View in Prime Benalmadena Location 1 Bathroom, Studio apartment Separate kitchen and entrance hall. Located in one of Benalmadena's most sought-after buildings, this charming studio apartment offers stunning sea views and a perfect location just a short walk from the beach and train station. Close to all local amenities, this property combines convenience with the best of coastal living. The apartment features a separate kitchen area, a bright entrance hall, and a well-maintained bathroom. The southeast orientation ensures plenty of natural light throughout the day, especially the warm morning sun. Residents enjoy access to a large community pool, beautifully maintained gardens, 24-hour reception, and communal parking, offering both comfort and security. Ideal as a holiday home or investment, this light-filled studio is the perfect seaside retreat.