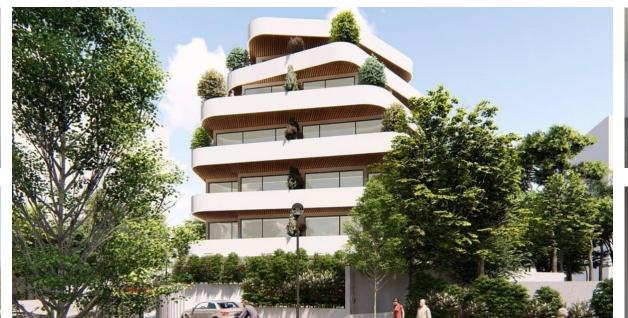

## Sales - Apartment - Benalmadena Costa 360.000€

Ref.-ID: R4835146

Benalmadena Costa

**Apartment** 

56 m2

Modern apartment with sea view, pool, and private garage - excellent location! For sale: a spacious 56 m² apartment located in a prime location, just 400 meters from the beach! The apartment offers stunning sea views. - 2 bedrooms, - 1 bathroom, - modern living room, kitchen with access to a large terrace (25 m²), - private parking space. Additional features: - private pool, - parking space, - close to all key points: - 20 minutes walking distance to the port, - 1.5 km to the train station, - 20 km to the airport, - 20 km from Malaga, - 40 km from Marbella. An excellent opportunity for those looking for a comfortable apartment near the beach with sea views and access to all amenities! Perfect both as an investment or a permanent residence.