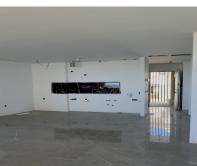

## Sales - Apartment - Benalmadena Costa 360.000€

Ref.-ID: R4835146

Benalmadena Costa

**Apartment** 

56 m2

Modern apartment with sea view, pool, and private garage - excellent location! For sale: a spacious 56 m² apartment located in a prime location, just 400 meters from the beach! The apartment offers stunning sea views. - 2 bedrooms, - 1 bathroom, - modern living room, kitchen with access to a large terrace (25 m²), - private parking space. Additional features: - private pool, - parking space, - close to all key points: - 20 minutes walking distance to the port, - 1.5 km to the train station, - 20 km to the airport, - 20 km from Malaga, - 40 km from Marbella. An excellent opportunity for those looking for a comfortable apartment near the beach with sea views and access to all amenities! Perfect both as an investment or a permanent residence.