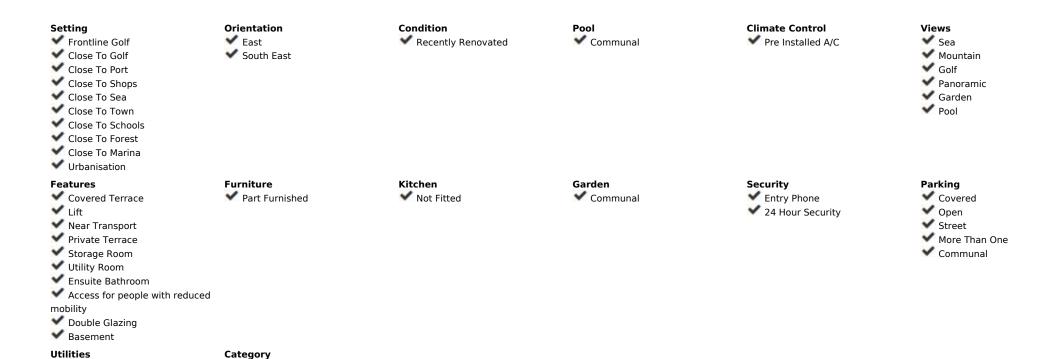

## Sales - Apartment - Atalaya 325.000€

Ref.-ID: R4837603

Rubbish: 60 EUR / year

**Atalaya** 

100 m2

**Apartment** 

2 bedroom corner apartment in one of Atalaya's most desirable urbanisations next to the Atalaya Golf Club. The apartment is in the final stages of renovation and can be finished according to taste with the last extras, doors, kitchen and bathroom equipment. Consisting of 2 bedrooms and 3 bathrooms spread over 100sqm living area, 2 balconies with a total area of 48sqm with south / east orientation. The apartment is located in a private and secure community with a communal pool, garden and communal parking for all the owners next to the Atalaya Golf Club. The apartment consists of a sunny living / dining room with access to the private terrace with panoramic views of the golf course, the sea and the mountain "La Concha". Breathtaking view in a beautiful location! Hot water and electricity are included in the community fees.