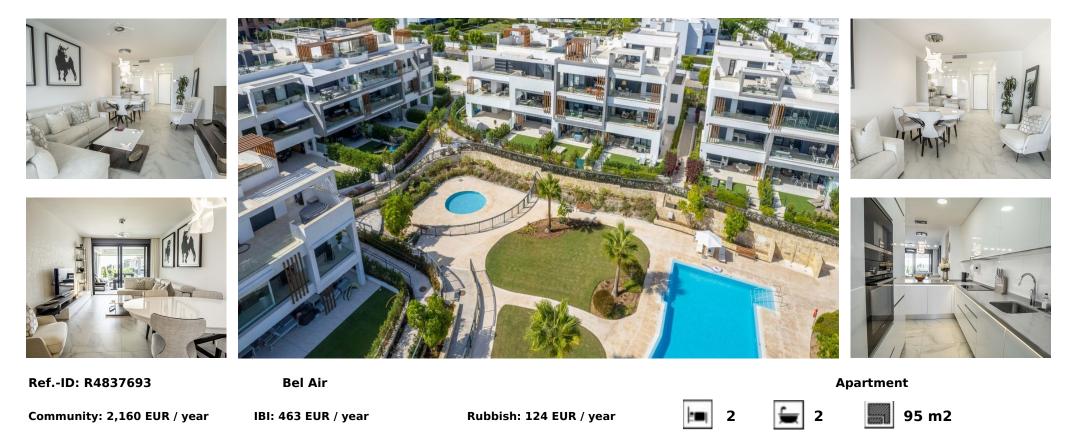

## Sales - Apartment - Bel Air 485.000€

Newly built south facing, middle floor apartment in Los Miradores del Sol 2, located on the very popular New Golden Mile within walking distance to the beach, local restaurants and all amenities. As you enter the apartment you are greeted with a stylish and modern open plan kitchen / living room, which leads out on to the large covered terrace, fitted with folding glass curtains creating a useful space both in summer and winter. From the terrace are beautiful views of the communal gardens, pool and distant sea views. This property inside a secure gated urbanisation, contains 2 double bedrooms, both with fitted wardrobes and 2 bathrooms. The master bedroom with en suite bathroom also has direct access to the terrace and view. You'll also find a seperate outside utility room off the kitchen. A short drive from Banus, San Pedro and many of the best golf courses on the Costal del Sol makes this property attractive for both investment or to enjoy for yourself. The property also includes 1 underground parking space and spacious storage room with lift access. Viewings are highly recommended.

| Setting<br>Close To Shops<br>Close To Sea<br>Close To Town<br>Urbanisation                                                   | Orientation<br>✓ South | Condition<br>Excellent  | Pool<br>✓ Communal   | Climate Control Air Conditioning                            | Views<br>Sea<br>Garden<br>Pool   |
|------------------------------------------------------------------------------------------------------------------------------|------------------------|-------------------------|----------------------|-------------------------------------------------------------|----------------------------------|
| Features<br>Covered Terrace<br>Lift<br>Fitted Wardrobes<br>Private Terrace<br>Storage Room<br>Utility Room<br>Double Glazing | Furniture<br>Optional  | Kitchen<br>Fully Fitted | Garden<br>✓ Communal | Security<br>Gated Complex<br>Electric Blinds<br>Entry Phone | Parking<br>Underground<br>Street |