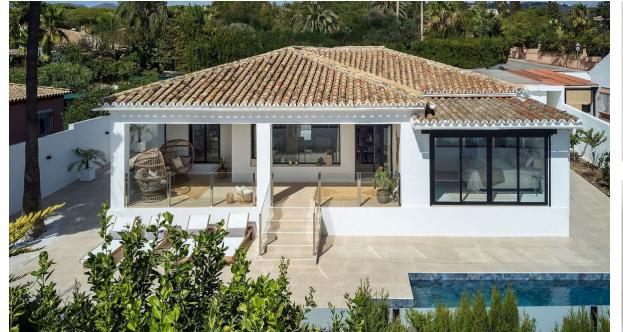

## Sales - House - Elviria 1.650.000€

**Elviria** Ref.-ID: R4837792

IBI: 278 EUR / year

Rubbish: 990 EUR / year

246 m2

House

643 m2

Welcome to this stunning one level villa in the ever so popular area of Elviria, walking distance to amenities and even the beach! Recently renovated and designed for both luxury and comfort. This villa offers 4 spacious bedrooms and 4 bathrooms, 3 of them en-suite, perfect for a family or hosting guests. As you step inside you're greeted by a bright openconcept living space with a lot of natural light. The kitchen features an american fridge, a spacious island with bar seating and custom cabinetry. The adjacent dining area flows seamlessly into a cozy, yet elegant living room with a fireplace, creating a perfect gathering space. From the living space you have direct access to the covered terrace, the various outdoor areas and the stylish saltwater pool. Each bedroom offers ample space and large windows. The master suite is a retreat in itself. Amazing beams in the ceiling and an en-suite bathroom with double sink and a walk-in shower. The other three bedrooms each have private or shared access to their own well-appointed bathrooms. The outdoor living areas are where this home truly shines. The carefully planned spaces offers you an almost maintenance free semi-wrapped terrace area, a beautiful private pool, various lounge areas and a designated dining corner to enjoy your al fresco meals. The villa is built on one level and is 100% wheel chair friendly. It also features a garage and storage room. This property is also just a short stroll from local restaurants, cafes, shopping and other amenities for your convenience. Welcome!