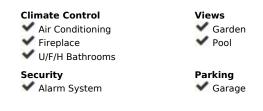

## Sales - House - Elviria 1.650.000€

**Elviria** Ref.-ID: R4837792

IBI: 278 EUR / year

Rubbish: 990 EUR / year

246 m2

House

643 m2

Welcome to this stunning one level villa in the ever so popular area of Elviria, walking distance to amenities and even the beach! Recently renovated and designed for both luxury and comfort. This villa offers 4 spacious bedrooms and 4 bathrooms, 3 of them en-suite, perfect for a family or hosting guests. As you step inside you're greeted by a bright openconcept living space with a lot of natural light. The kitchen features an american fridge, a spacious island with bar seating and custom cabinetry. The adjacent dining area flows seamlessly into a cozy, yet elegant living room with a fireplace, creating a perfect gathering space. From the living space you have direct access to the covered terrace, the various outdoor areas and the stylish saltwater pool. Each bedroom offers ample space and large windows. The master suite is a retreat in itself. Amazing beams in the ceiling and an en-suite bathroom with double sink and a walk-in shower. The other three bedrooms each have private or shared access to their own well-appointed bathrooms. The outdoor living areas are where this home truly shines. The carefully planned spaces offers you an almost maintenance free semi-wrapped terrace area, a beautiful private pool, various lounge areas and a designated dining corner to enjoy your al fresco meals. The villa is built on one level and is 100% wheel chair friendly. It also features a garage and storage room. This property is also just a short stroll from local restaurants, cafes, shopping and other amenities for your convenience. Welcome!

## Orientation Setting Close To Shops Close To Sea South **✓** West Close To Schools Features Furniture Fully Furnished Covered Terrace ✓ Near Transport ✓ Private Terrace ✓ Storage Room Ensuite Bathroom Access for people with reduced mobility