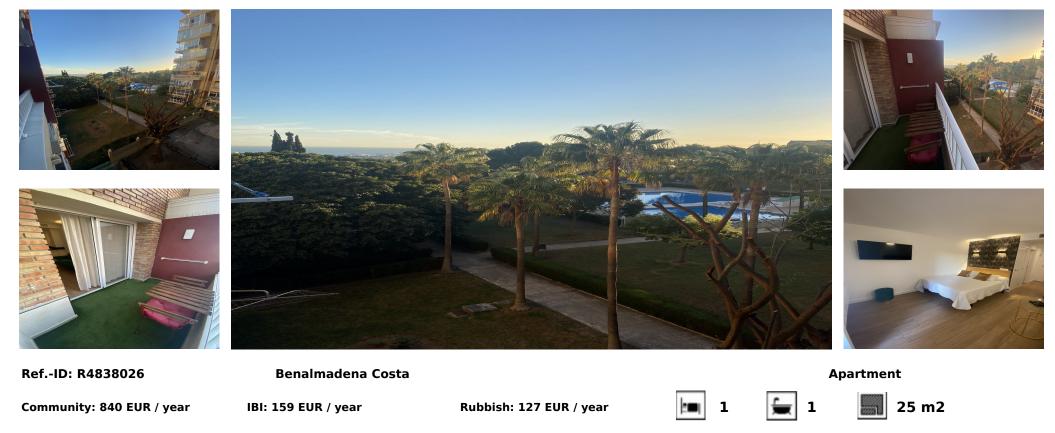

## Sales - Apartment - Benalmadena Costa 170.000€

MODERN, NEWLY RENOVATED, STUDIO APARTMENT WITH TOURIST LICENSE AND LATERAL SEA, POOL + GARDEN VIEWS IN BENALMADENA! Rented non-stop! Great investment due to excellent location! Surrounded by all amenities, 4 minute walk to Bonanza Square, 6 mins walk to Parque de Paloma, just 10 minute walk to the Beach and close to the centre of Arroyo De La Miel! West orientation and afternoon sun to enjoy on the private terrace of 8m2. Total built is 33m2. 3rd floor with lift. The community has 24 hour reception/concierge, 5 swimming pools to choose from, large gardens to enjoy and lift access throughout making it suitable for people with limited mobility. Communal parking outside the urb. Community fees are []70 per month, IBI is []158,96 per year and Basura is []127 per year. Video available upon request...