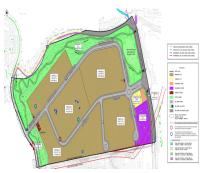

# Sales - Plot - Puerto Banús 54.600.000€

Ref.-ID: R4838443 Puerto Banús Plot

19687 m2

54687 m2

PLOTSFOR SALES WALKING DISTANCE TO PUERTO BANUS 1, 2, 4 AND 5 Acquisition of the total available. Area: 54,687.31 square meters. Plots I, II, IV and V. Possible parceling: 1000 to 1500 m2 Type of building planned: UE-4 Detached single-family (Independent villas) Building units: maximum 41 (pending approval) Building Coefficient: 0.3686. Conditions: From the moment of transmission in public deed, the new The owner will fully assume the urban normalisation process in which the plots are located, after information and advice from the urban planning technicians who currently manage the process.