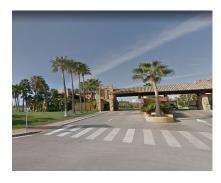

# Sales - Plot - Puerto Banús 54.600.000€

Ref.-ID: R4838443 Puerto Banús Plot

19687 m2

54687 m2

PLOTSFOR SALES WALKING DISTANCE TO PUERTO BANUS 1, 2, 4 AND 5 Acquisition of the total available. Area: 54,687.31 square meters. Plots I, II, IV and V. Possible parceling: 1000 to 1500 m2 Type of building planned: UE-4 Detached single-family (Independent villas) Building units: maximum 41 (pending approval) Building Coefficient: 0.3686. Conditions: From the moment of transmission in public deed, the new The owner will fully assume the urban normalisation process in which the plots are located, after information and advice from the urban planning technicians who currently manage the process.