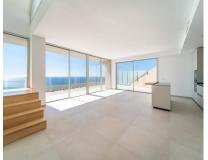

## Sales - Apartment - Benalmadena Pueblo 1.289.000€

Ref.-ID: R4838542

**Benalmadena Pueblo** 

Community: 5,676 EUR / year IBI: 1,641 EUR / year Rubbish: 172 EUR / year

**Apartment** 

215 m2

Brand new south facing penthouse duplex, located in the exclusive urbanization of Stupa Hills. The property consists of hall, 3 bedrooms with built-in wardrobes and electric blinds, bathroom and guest toilet, open plan kitchen fully furnished and equipped with electricial appliances from Siemens. Spacious living-dining room that leads out to a terrace of 65m2 with panoramic sea views, the Fuengirola Bay and of the Buddist Temple. On the top floor is located the main bedroom with walk-in closet, ensuite bathroom and laundry area. The bedroom leads out to a terrace of 21m2 with panoramic sea views. Air conditioning hot and cold with Airzone, video intercom, domotic system, pre-installation alarm system. Includes two parking spaces and one storage room.