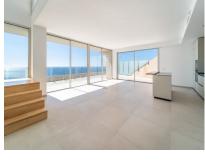

## Sales - Apartment - Benalmadena Pueblo 1.289.000€

Ref.-ID: R4838542

**Benalmadena Pueblo** 

Community: 5,676 EUR / year IBI: 1,641 EUR / year Rubbish: 172 EUR / year

**Apartment** 

215 m2

Brand new south facing penthouse duplex, located in the exclusive urbanization of Stupa Hills. The property consists of hall, 3 bedrooms with built-in wardrobes and electric blinds, bathroom and guest toilet, open plan kitchen fully furnished and equipped with electricial appliances from Siemens. Spacious living-dining room that leads out to a terrace of 65m2 with panoramic sea views, the Fuengirola Bay and of the Buddist Temple. On the top floor is located the main bedroom with walk-in closet, ensuite bathroom and laundry area. The bedroom leads out to a terrace of 21m2 with panoramic sea views. Air conditioning hot and cold with Airzone, video intercom, domotic system, pre-installation alarm system. Includes two parking spaces and one storage room.