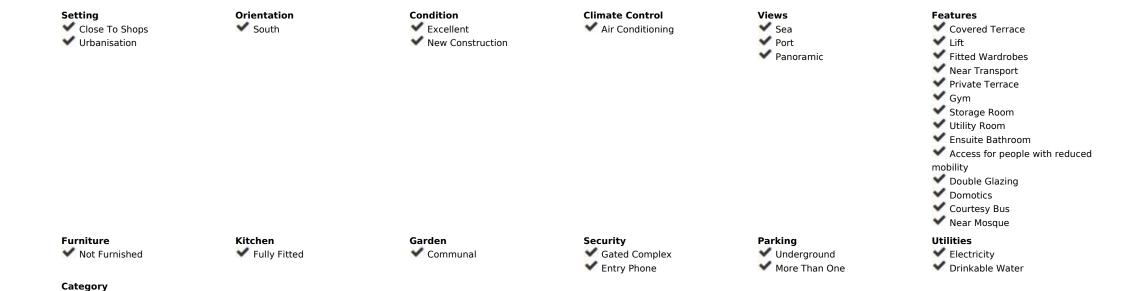

## Sales - Apartment - Benalmadena Pueblo 1.289.000€

Ref.-ID: R4838542

**Benalmadena Pueblo** 

Community: 5,676 EUR / year IBI: 1,641 EUR / year Rubbish: 172 EUR / year

**Apartment** 

215 m2

Brand new south facing penthouse duplex, located in the exclusive urbanization of Stupa Hills. The property consists of hall, 3 bedrooms with built-in wardrobes and electric blinds, bathroom and guest toilet, open plan kitchen fully furnished and equipped with electricial appliances from Siemens. Spacious living-dining room that leads out to a terrace of 65m2 with panoramic sea views, the Fuengirola Bay and of the Buddist Temple. On the top floor is located the main bedroom with walk-in closet, ensuite bathroom and laundry area. The bedroom leads out to a terrace of 21m2 with panoramic sea views. Air conditioning hot and cold with Airzone, video intercom, domotic system, pre-installation alarm system. Includes two parking spaces and one storage room.