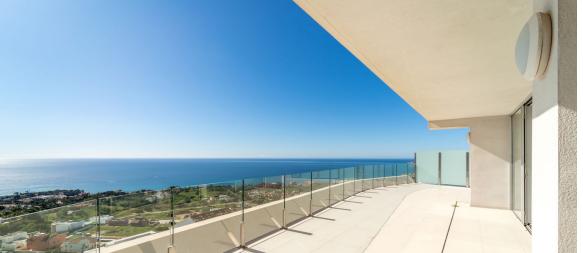

## Sales - Apartment - Benalmadena Pueblo 1.289.000€

Ref.-ID: R4838542

**Benalmadena Pueblo** 

Community: 5,676 EUR / year IBI: 1,641 EUR / year Rubbish: 172 EUR / year

**Apartment** 

215 m2

Brand new south facing penthouse duplex, located in the exclusive urbanization of Stupa Hills. The property consists of hall, 3 bedrooms with built-in wardrobes and electric blinds, bathroom and guest toilet, open plan kitchen fully furnished and equipped with electricial appliances from Siemens. Spacious living-dining room that leads out to a terrace of 65m2 with panoramic sea views, the Fuengirola Bay and of the Buddist Temple. On the top floor is located the main bedroom with walk-in closet, ensuite bathroom and laundry area. The bedroom leads out to a terrace of 21m2 with panoramic sea views. Air conditioning hot and cold with Airzone, video intercom, domotic system, pre-installation alarm system. Includes two parking spaces and one storage room.