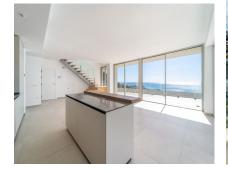

## Sales - Apartment - Benalmadena Pueblo 1.289.000€

Ref.-ID: R4838542

**Benalmadena Pueblo** 

Community: 5,676 EUR / year IBI: 1,641 EUR / year Rubbish: 172 EUR / year

**Apartment** 

215 m2

Brand new south facing penthouse duplex, located in the exclusive urbanization of Stupa Hills. The property consists of hall, 3 bedrooms with built-in wardrobes and electric blinds, bathroom and guest toilet, open plan kitchen fully furnished and equipped with electricial appliances from Siemens. Spacious living-dining room that leads out to a terrace of 65m2 with panoramic sea views, the Fuengirola Bay and of the Buddist Temple. On the top floor is located the main bedroom with walk-in closet, ensuite bathroom and laundry area. The bedroom leads out to a terrace of 21m2 with panoramic sea views. Air conditioning hot and cold with Airzone, video intercom, domotic system, pre-installation alarm system. Includes two parking spaces and one storage room.