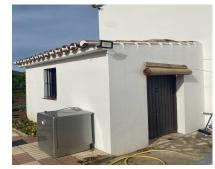

## Sales - House - Estepona 475.000€

Ref.-ID: R4838839

**Estepona** 

112 m2

1610 m2

Property details. Fantastic finca of more than 1.600m2 with deeded and registered house of about 80m2 in the area of Guadalobón, 2 min. drive from Estepona Port and 4 min. drive from Estepona town centre, ideal for families who wish to live close to the city but in a quiet area surrounded by nature. The property has three (3) spacious bedrooms distributed between the 1st floor of the house and the 2nd floor, it also has 2 utility rooms for tools and storage outside the house and in the cultivation area. The property has a large parking area for up to 8 vehicles. Distribution. On the 1st floor we find the porch of the house with a sunny terrace/patio and barbecue area, inside the house we find a kitchen with breakfast bar that opens to the living room, a fireplace, a bathroom and the first of the bedrooms. Upstairs we find the other 2 bedrooms and an access to a south facing terrace or solarium. Mains services and utilities The property has its own well and water and electricity supply from the street. The road to the property is excellent as it is completely tarmacked up to the door and recently renovated. Additional Information The property is fully fenced, maintained and in use. It has a large variety of fruit trees as well as an area for breeding animals such as hens and roosters. \*This advert may contain errors and mistakes in the description. These data are indicative and should be taken as a point of reference.