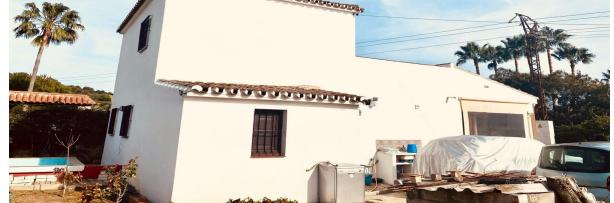

## Sales - House - Estepona 475.000€

Ref.-ID: R4838839

**Estepona** 

112 m2

1610 m2

Property details. Fantastic finca of more than 1.600m2 with deeded and registered house of about 80m2 in the area of Guadalobón, 2 min. drive from Estepona Port and 4 min. drive from Estepona town centre, ideal for families who wish to live close to the city but in a quiet area surrounded by nature. The property has three (3) spacious bedrooms distributed between the 1st floor of the house and the 2nd floor, it also has 2 utility rooms for tools and storage outside the house and in the cultivation area. The property has a large parking area for up to 8 vehicles. Distribution. On the 1st floor we find the porch of the house with a sunny terrace/patio and barbecue area, inside the house we find a kitchen with breakfast bar that opens to the living room, a fireplace, a bathroom and the first of the bedrooms. Upstairs we find the other 2 bedrooms and an access to a south facing terrace or solarium. Mains services and utilities The property has its own well and water and electricity supply from the street. The road to the property is excellent as it is completely tarmacked up to the door and recently renovated. Additional Information The property is fully fenced, maintained and in use. It has a large variety of fruit trees as well as an area for breeding animals such as hens and roosters. \*This advert may contain errors and mistakes in the description. These data are indicative and should be taken as a point of reference.