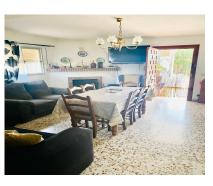

## Sales - House - Estepona 475.000€

Ref.-ID: R4838839

**Estepona** 

112 m2

1610 m2

Property details. Fantastic finca of more than 1.600m2 with deeded and registered house of about 80m2 in the area of Guadalobón, 2 min. drive from Estepona Port and 4 min. drive from Estepona town centre, ideal for families who wish to live close to the city but in a quiet area surrounded by nature. The property has three (3) spacious bedrooms distributed between the 1st floor of the house and the 2nd floor, it also has 2 utility rooms for tools and storage outside the house and in the cultivation area. The property has a large parking area for up to 8 vehicles. Distribution. On the 1st floor we find the porch of the house with a sunny terrace/patio and barbecue area, inside the house we find a kitchen with breakfast bar that opens to the living room, a fireplace, a bathroom and the first of the bedrooms. Upstairs we find the other 2 bedrooms and an access to a south facing terrace or solarium. Mains services and utilities The property has its own well and water and electricity supply from the street. The road to the property is excellent as it is completely tarmacked up to the door and recently renovated. Additional Information The property is fully fenced, maintained and in use. It has a large variety of fruit trees as well as an area for breeding animals such as hens and roosters. \*This advert may contain errors and mistakes in the description. These data are indicative and should be taken as a point of reference.