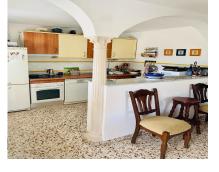

## Sales - House - Estepona 475.000€

Ref.-ID: R4838839

**Estepona** 

112 m2

1610 m2

Property details. Fantastic finca of more than 1.600m2 with deeded and registered house of about 80m2 in the area of Guadalobón, 2 min. drive from Estepona Port and 4 min. drive from Estepona town centre, ideal for families who wish to live close to the city but in a quiet area surrounded by nature. The property has three (3) spacious bedrooms distributed between the 1st floor of the house and the 2nd floor, it also has 2 utility rooms for tools and storage outside the house and in the cultivation area. The property has a large parking area for up to 8 vehicles. Distribution. On the 1st floor we find the porch of the house with a sunny terrace/patio and barbecue area, inside the house we find a kitchen with breakfast bar that opens to the living room, a fireplace, a bathroom and the first of the bedrooms. Upstairs we find the other 2 bedrooms and an access to a south facing terrace or solarium. Mains services and utilities The property has its own well and water and electricity supply from the street. The road to the property is excellent as it is completely tarmacked up to the door and recently renovated. Additional Information The property is fully fenced, maintained and in use. It has a large variety of fruit trees as well as an area for breeding animals such as hens and roosters. \*This advert may contain errors and mistakes in the description. These data are indicative and should be taken as a point of reference.