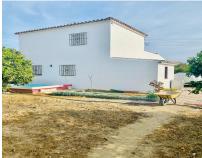

## Sales - House - Estepona 475.000€

Ref.-ID: R4838839

**Estepona** 

112 m2

1610 m2

Property details. Fantastic finca of more than 1.600m2 with deeded and registered house of about 80m2 in the area of Guadalobón, 2 min. drive from Estepona Port and 4 min. drive from Estepona town centre, ideal for families who wish to live close to the city but in a quiet area surrounded by nature. The property has three (3) spacious bedrooms distributed between the 1st floor of the house and the 2nd floor, it also has 2 utility rooms for tools and storage outside the house and in the cultivation area. The property has a large parking area for up to 8 vehicles. Distribution. On the 1st floor we find the porch of the house with a sunny terrace/patio and barbecue area, inside the house we find a kitchen with breakfast bar that opens to the living room, a fireplace, a bathroom and the first of the bedrooms. Upstairs we find the other 2 bedrooms and an access to a south facing terrace or solarium. Mains services and utilities The property has its own well and water and electricity supply from the street. The road to the property is excellent as it is completely tarmacked up to the door and recently renovated. Additional Information The property is fully fenced, maintained and in use. It has a large variety of fruit trees as well as an area for breeding animals such as hens and roosters. \*This advert may contain errors and mistakes in the description. These data are indicative and should be taken as a point of reference.