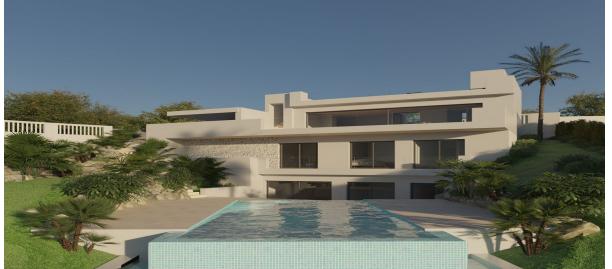

## Sales - Plot - Elviria 499.000€

Ref.-ID: R4841830 Elviria Plot

1127 m2

Excellent buildable plot in the heart of Elviria. Building licence application sent 29.03-2023 expecting final valid licence within weeks. The architect has made an extraordinary nice project, we have all plans and drawings available. Feel free to call for a viewing or for further explantions and detailed info. Price is to negotiate and ownership is in spanish SL as only activity - possible to save on transfer tax / VAT