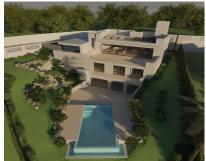

## Sales - Plot - Elviria 499.000€

Ref.-ID: R4841830 Elviria Plot

1127 m2

Excellent buildable plot in the heart of Elviria. Building licence application sent 29.03-2023 expecting final valid licence within weeks. The architect has made an extraordinary nice project, we have all plans and drawings available. Feel free to call for a viewing or for further explantions and detailed info. Price is to negotiate and ownership is in spanish SL as only activity - possible to save on transfer tax / VAT