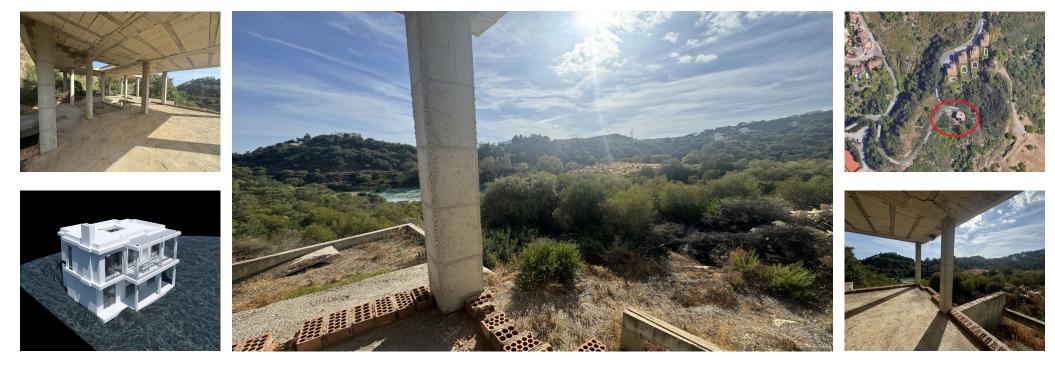

## Sales - Plot - Estepona 288.000€

Ref.-ID: R4846045

Estepona

230 m2

640 m2

LAND with STRUCTURE, PROJECT AND LICENSES ALREADY PAID. Discover an exceptional opportunity to build your future on this land, with a generous total size amounting to 640 square meters, it is presented as the perfect base to transform your architectural dreams into reality. The highlight is that it already has a license and basic project included and a magnificent structure, which significantly simplifies the initial development steps and their costs. Strategically located in an area recognized for its natural beauty and proximity to key services, this land offers endless possibilities for both investors and those looking to establish their ideal home. The tranquility of the environment combined with modern comforts makes it a coveted place, not only known for its impressive landscapes but also for its proximity to important tourist spots and essential services. Just a few minutes away you will find sports fields, shopping centers and quick access to the main urban roads that connect directly to Estepona and other surrounding areas. Documentation is completely up to date, ensuring a hassle-free transaction. The conditions are highly competitive considering the privileged location and the added value of the project and licenses already paid. Don't miss this unique opportunity; Land like this does not remain available for long due to high demand in highly sought after areas. For more information or to schedule a personalized site visit, please feel free to contact me today.