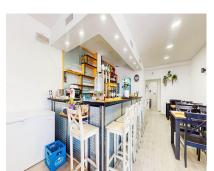

## Commercial

95 m2

Commercial unit sold with rent paying tenant. Excellent opportunity for investors. Sale of a large commercial premises with sea views, located next to the mai beach road of Benalmadena Costa. The property is about 80 m² plus a private terrace of 20 m² (therefore there is  $\square 0$  terrace tax!) It is located on the ground floor within a residential complex. Recent complete renovation of the interior of the premises, it has a large area for customers, large work area/bar, kitchen with smoke outlet and two bathrooms (one adapted for disabled people). Air conditioned throughout.