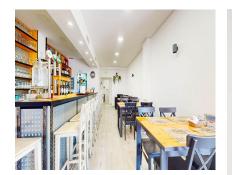

## Commercial

95 m2

Commercial unit sold with rent paying tenant. Excellent opportunity for investors. Sale of a large commercial premises with sea views, located next to the mai beach road of Benalmadena Costa. The property is about 80 m² plus a private terrace of 20 m² (therefore there is  $\square 0$  terrace tax!) It is located on the ground floor within a residential complex. Recent complete renovation of the interior of the premises, it has a large area for customers, large work area/bar, kitchen with smoke outlet and two bathrooms (one adapted for disabled people). Air conditioned throughout.