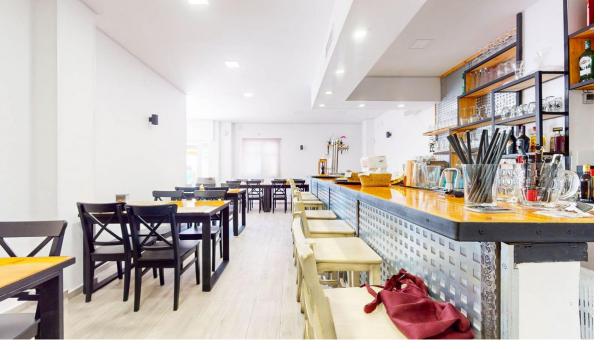

## Commercial

95 m2

Commercial unit sold with rent paying tenant. Excellent opportunity for investors. Sale of a large commercial premises with sea views, located next to the mai beach road of Benalmadena Costa. The property is about 80 m² plus a private terrace of 20 m² (therefore there is  $\square 0$  terrace tax!) It is located on the ground floor within a residential complex. Recent complete renovation of the interior of the premises, it has a large area for customers, large work area/bar, kitchen with smoke outlet and two bathrooms (one adapted for disabled people). Air conditioned throughout.