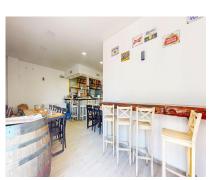

## Commercial

95 m2

Commercial unit sold with rent paying tenant. Excellent opportunity for investors. Sale of a large commercial premises with sea views, located next to the mai beach road of Benalmadena Costa. The property is about 80 m² plus a private terrace of 20 m² (therefore there is  $\square 0$  terrace tax!) It is located on the ground floor within a residential complex. Recent complete renovation of the interior of the premises, it has a large area for customers, large work area/bar, kitchen with smoke outlet and two bathrooms (one adapted for disabled people). Air conditioned throughout.