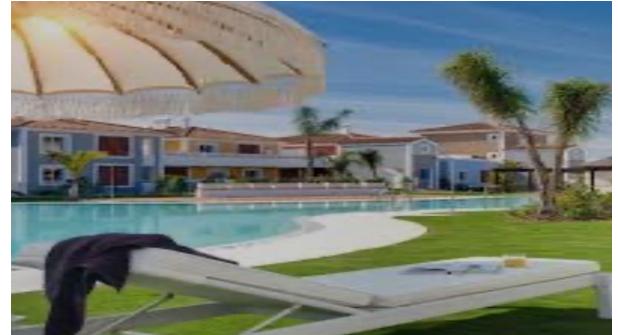

## Sales - Apartment - Estepona 375.000€

**Apartment** Ref.-ID: R4847635 **Estepona** 

Community: 2,280 EUR / year IBI: 502 EUR / year

Rubbish: 124 EUR / year

92 m2

30 m<sup>2</sup>

Excellent apartment for sale in Atalaya .- CORTIJO DEL MAR COMPLEX Cortijo del Mar resort is a cozy apartment complex located between Estepona and Marbella, right in the middle of both. With good connection to the highway. Surrounded by wonderful tropical gardens, several swimming pools and a poolside bar where you can enjoy wonderful Mediterranean food with a wonderful atmosphere. The charming apartment that we describe to you, consists of an entrance hall, a kitchen on the right in a great state of preservation, with a laundry area and with the possibility of opening it to the living room to give it more space. Just to the right we continue to find another hall with closets and the guest bedroom with lots of light and a wonderful bathroom equipped with a hydro-massage shower and jacuzzi bathtub. The master bedroom with an en-suite bathroom, very spacious, bright with access to the terrace and the private garden. This is especially sunny and bright. The living-dining room, spacious, very practical and decorated with great taste and elegance... tremendously cozy ending in a very large terrace area closed with wonderful glass curtains to enjoy this chill out area also in winter and then ... its private garden, cared for by the community services. At the same time this apartment has a communal private enjoyment area of about 30 m2 located to the right of the garden of said property, which because it is located on a corner, (which makes the location of this apartment special) is why you can enjoy this area for some family celebration. The apartment has 1 underground parking space. Call us to arrange your visit, you will be pleasantly surprised