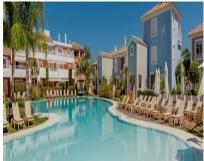

## Sales - Apartment - Estepona 375.000€

**Apartment** Ref.-ID: R4847635 **Estepona** 

Community: 2,280 EUR / year IBI: 502 EUR / year

Rubbish: 124 EUR / year

92 m2

30 m<sup>2</sup>

Excellent apartment for sale in Atalaya .- CORTIJO DEL MAR COMPLEX Cortijo del Mar resort is a cozy apartment complex located between Estepona and Marbella, right in the middle of both. With good connection to the highway. Surrounded by wonderful tropical gardens, several swimming pools and a poolside bar where you can enjoy wonderful Mediterranean food with a wonderful atmosphere. The charming apartment that we describe to you, consists of an entrance hall, a kitchen on the right in a great state of preservation, with a laundry area and with the possibility of opening it to the living room to give it more space. Just to the right we continue to find another hall with closets and the guest bedroom with lots of light and a wonderful bathroom equipped with a hydro-massage shower and jacuzzi bathtub. The master bedroom with an en-suite bathroom, very spacious, bright with access to the terrace and the private garden. This is especially sunny and bright. The living-dining room, spacious, very practical and decorated with great taste and elegance... tremendously cozy ending in a very large terrace area closed with wonderful glass curtains to enjoy this chill out area also in winter and then ... its private garden, cared for by the community services. At the same time this apartment has a communal private enjoyment area of about 30 m2 located to the right of the garden of said property, which because it is located on a corner, (which makes the location of this apartment special) is why you can enjoy this area for some family celebration. The apartment has 1 underground parking space. Call us to arrange your visit, you will be pleasantly surprised