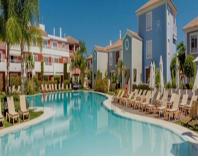

## Sales - Apartment - Estepona 375.000€

**Apartment** Ref.-ID: R4847635 **Estepona** 

Community: 2,280 EUR / year IBI: 502 EUR / year

Rubbish: 124 EUR / year

92 m2

30 m<sup>2</sup>

Excellent apartment for sale in Atalaya .- CORTIJO DEL MAR COMPLEX Cortijo del Mar resort is a cozy apartment complex located between Estepona and Marbella, right in the middle of both. With good connection to the highway. Surrounded by wonderful tropical gardens, several swimming pools and a poolside bar where you can enjoy wonderful Mediterranean food with a wonderful atmosphere. The charming apartment that we describe to you, consists of an entrance hall, a kitchen on the right in a great state of preservation, with a laundry area and with the possibility of opening it to the living room to give it more space. Just to the right we continue to find another hall with closets and the guest bedroom with lots of light and a wonderful bathroom equipped with a hydro-massage shower and jacuzzi bathtub. The master bedroom with an en-suite bathroom, very spacious, bright with access to the terrace and the private garden. This is especially sunny and bright. The living-dining room, spacious, very practical and decorated with great taste and elegance... tremendously cozy ending in a very large terrace area closed with wonderful glass curtains to enjoy this chill out area also in winter and then ... its private garden, cared for by the community services. At the same time this apartment has a communal private enjoyment area of about 30 m2 located to the right of the garden of said property, which because it is located on a corner, (which makes the location of this apartment special) is why you can enjoy this area for some family celebration. The apartment has 1 underground parking space. Call us to arrange your visit, you will be pleasantly surprised