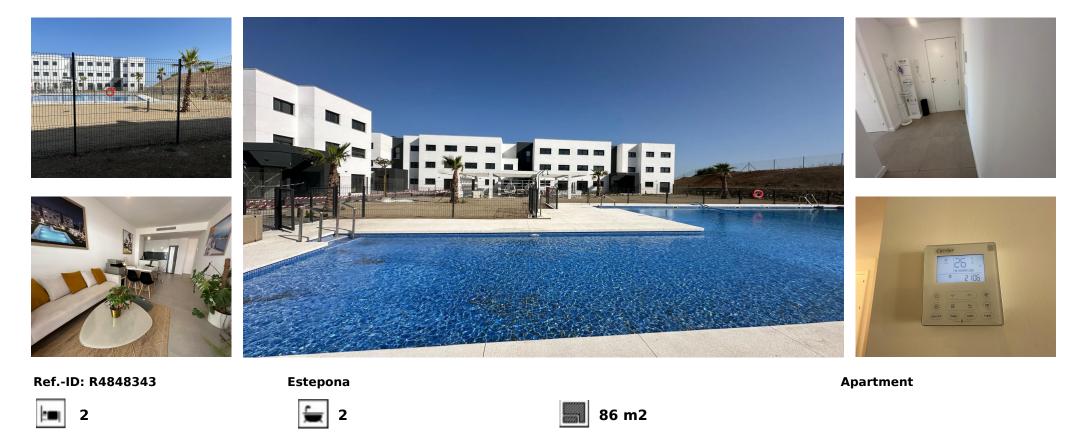

## Sales - Apartment - Estepona 369.000€

Unique opportunity in a privileged area! This spectacular first-floor corner apartment is ideal for families or for those who enjoy the convenience of walking everywhere. With 82m<sup>2</sup> built and 62m<sup>2</sup> usable, the property has 2 bedrooms, 2 full bathrooms with furniture included and built-in wardrobes. Enjoy a large terrace perfect for relaxing while contemplating the panoramic views of the mountains and the community pool. The property stands out for its quality and excellent finishes: porcelain floors, double-glazed windows with thermal break and high-end appliances that guarantee durability and comfort. In addition, it includes centralized hot/cold air conditioning and electric heating for your maximum well-being. Located in a privileged area, close to the sea and all the necessary services such as restaurants, pharmacies and a nearby gym.