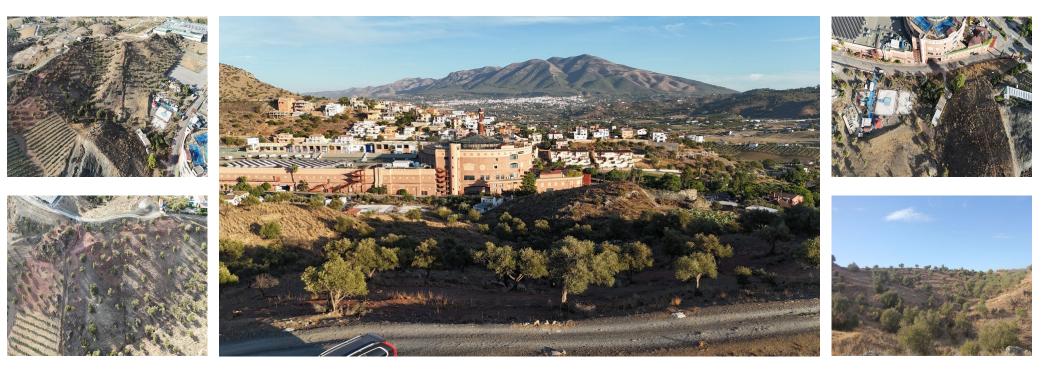

## **14751 m2**

This expansive rural plot, located in Coín (Málaga), offers an excellent investment opportunity. Spanning 14,751m<sup>2</sup>, the land is ideally positioned near the La Trocha Shopping Center and surrounded by emerging residential developments, indicating strong potential for future reclassification to urban use. With easy access to key amenities and proximity to the heart of Coín, this plot offers endless possibilities for developers or investors looking to capitalize on the area's ongoing growth. Don't miss the chance to acquire land in this rapidly evolving area with significant development potential.