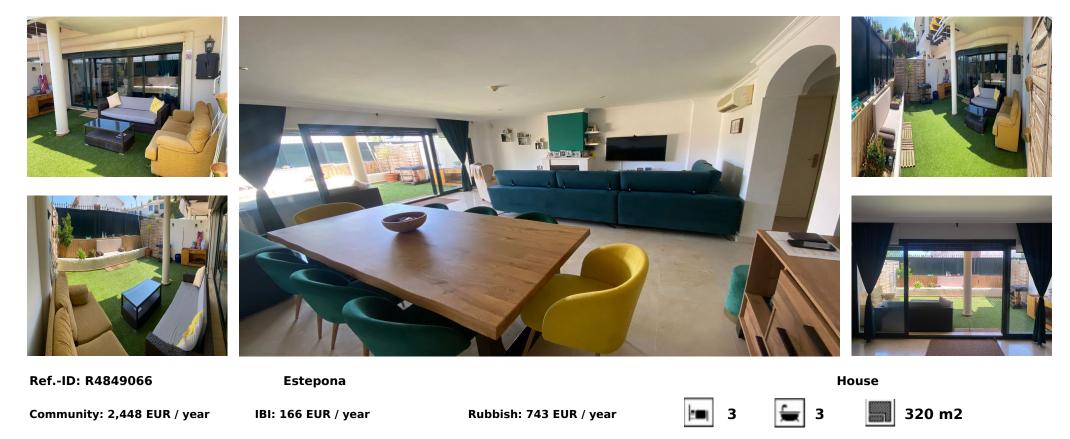

## Sales - House - Estepona 670.000€

If NEW ON THE MARKET!!! Beautiful four-story townhouse, with three large rooms, located in the La Reserva de Atalaya urbanization made up of 20 semi-detached homes. Magnificent urbanization, with two large community pools, one for the little ones and the other for adults. Lush and very well maintained gardens. Ideal to enjoy the Mediterranean climate. In addition, it is located a few kilometers from Puerto Banús and Marbella, as well as the prestigious golf courses in the area. As for nearby services, there is a playground nearby, public transport, close to the beach by car, and the proximity of a private school less than 10 kilometers away. You can also find a shopping center nearby. The urbanization is known for its tranquility and charm. Surrounded by nature and close to everything you need, it is the ideal place to enjoy a relaxed and pleasant life. In addition, the proximity to Puerto Banús and Marbella offers a wide variety of leisure options, restaurants and luxury shops. On the ground floor we will find a private parking with the capacity to store two vehicles and at the same time a storage room. The next floor is distributed by a guest toilet, an equipped kitchen and a large living-dining room that connects to a private terrace. On the next floor we find 3 large bedrooms, each room has its own private balcony, with two bathrooms. The main room has its private bathroom, while the two other rooms share the other bathroom. On the fourth floor we already find a private and sunny solarium. Some neighbors have closed it and built another room. This great opportunity is perfect to be a family home or a great investment as it has a lot of potential. Thank you for reading our property.