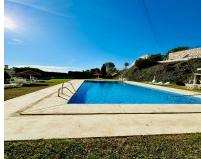

## Sales - Apartment - Benalmadena 268.000€

Community: 864 EUR / year

Ref.-ID: R4849342 Benalmadena

IBI: 240 EUR / year

96 m2

**Apartment** 

We present this charming apartment in La Capellania, located in Benalmádena, an ideal place for those seeking peace and comfort in a privileged setting. With 96m<sup>2</sup> of built area and 70m<sup>2</sup> of usable space, this property features a welcoming entrance hall, a bright living-dining room that opens onto a spacious terrace with beautiful sea views, and a fully equipped open-plan kitchen. Thanks to its south-facing orientation, the home is bathed in natural light throughout the day, creating a warm and inviting atmosphere. It offers 2 bedrooms with built-in wardrobes and a bathroom with a bathtub, perfect for relaxation. Enjoy unforgettable evenings by the fireplace or sipping a glass of wine while admiring the open sea views. The development offers large green areas, a swimming pool, a storage room, and community parking. Additionally, the house is equipped with air conditioning for your utmost comfort. Located in Benalmádena, just a 4-minute drive from the beach, it combines tranquility with excellent connections, including quick access to the motorway. Don't miss this unique opportunity to find your next home. Contact us for more information and come discover everything this property has to offer.

Pool Communal