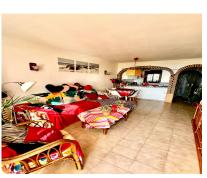

## Sales - Apartment - Benalmadena 268.000€

Community: 864 EUR / year

Ref.-ID: R4849342 Benalmadena

IBI: 240 EUR / year

96 m2

**Apartment** 

We present this charming apartment in La Capellania, located in Benalmádena, an ideal place for those seeking peace and comfort in a privileged setting. With 96m<sup>2</sup> of built area and 70m<sup>2</sup> of usable space, this property features a welcoming entrance hall, a bright living-dining room that opens onto a spacious terrace with beautiful sea views, and a fully equipped open-plan kitchen. Thanks to its south-facing orientation, the home is bathed in natural light throughout the day, creating a warm and inviting atmosphere. It offers 2 bedrooms with built-in wardrobes and a bathroom with a bathtub, perfect for relaxation. Enjoy unforgettable evenings by the fireplace or sipping a glass of wine while admiring the open sea views. The development offers large green areas, a swimming pool, a storage room, and community parking. Additionally, the house is equipped with air conditioning for your utmost comfort. Located in Benalmádena, just a 4-minute drive from the beach, it combines tranquility with excellent connections, including quick access to the motorway. Don't miss this unique opportunity to find your next home. Contact us for more information and come discover everything this property has to offer.