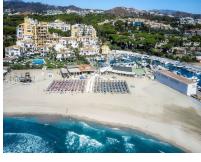

## Sales - Apartment - Puerto de Cabopino 749.000€

Puerto de Cabopino

Community: 1,560 EUR / year

Ref.-ID: R4850014

IBI: 1,703 EUR / year

Rubbish: 185 EUR / year

**Apartment** 

148 m<sup>2</sup>

Welcome to this ground floor apartment located in the heart of Cabopino Port, offering a cozy and serene living experience with all essential amenities nearby! The apartment is spacious and offers 4 bedrooms and 3 bathrooms and features an open-plan living and dining area that leads out to a private terrace. This outdoor space offers the perfect spot for relaxation, with views of the lush port of Cabopino and the Mediterranean sea. The kitchen is fully equipped and the property offers a lot of character. Each of the four bedrooms is designed for comfort with enough space for wardrobes. Some rooms may offer views and one of the bedrooms has direct access to a second terrace. The property also offers a spacious patio by the entrance. The apartment benefits from access to a community swimming pool, perfect for leisurely swims or sunbathing by the water. Secure, dedicated parking is also available, making it convenient for residents. With the beach, restaurants, shops, and the marina just outside your door step, this apartment blends the best of coastal living with easy access to local amenities, creating a tranquil yet connected home environment. Welcome!