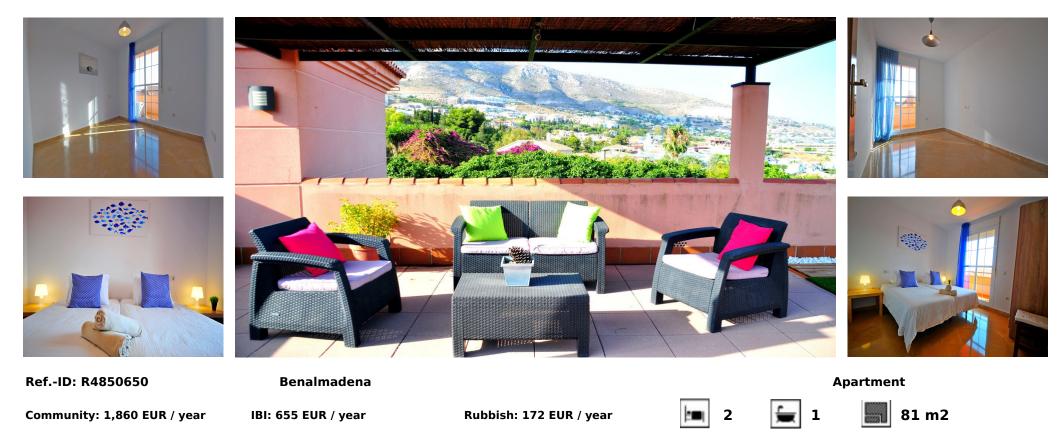

## Sales - Apartment - Benalmadena 295.000€

This wonderful penthouse apartment is arranged over two floors. On the first floor there are two bedrooms (each with sea views), a bathroom, kitchen a lounge/diner and a spacious terrace. Decorated to a high standard. On the upper floor, there is an impressive 66 sqm private roof terrace with 360 degree views of the sea and the mountains. It is the perfect place to relax and unwind in the middle of a natural environment. It is located in an urbinisation within walking distance to Benalmádena Pueblo, in a gated community with 24 hour security, close to the mountains, Torrequebrada Golf Course, sea and all transport links. Included in the price is a 33sqm dedicated parking space. It currently has a Tourist Rental License which could be transferred to a new owner, subject to current regulations. The pictures really do not do it justice! Contact us to arrange a viewing. IBI cost: 655 euros/year Basura: 172 euros/year Community Fees: 115 euros/month [IW].