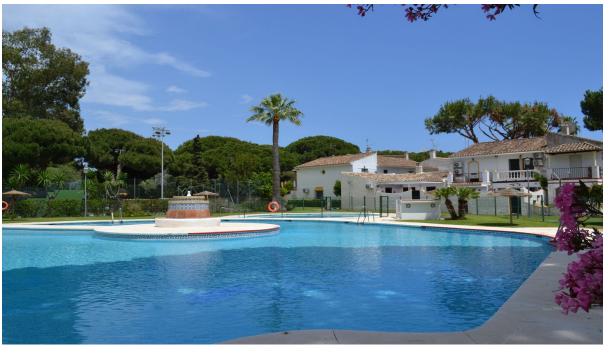

130 m2

Excellent townhouse in the lower part of Elviria steps away from the vibrant comercial area with shops, restaurants and everything you need, as well as one of best beaches on the coast Ideal for those not wanting to rely on a car and set in a gated community with large communal pools for kids and adults, tropical green gardens and communal parking. The house is in good condition and ready to move in to although it could benefit from some modernisation. Built on two levels, the distribution on the entrance level is a small entrance hall, guest toilet, American style kitchen and living room that opens to the terrace/ garden area now tiled for easy maintenance. Upstairs are the two bedrooms both with built-in wardropes and a shared bathroom with bathtub. One of the bedrooms has a terrace with pleasant views overlooking Elviria. The property will make an excellent home for all year living or holiday. Elviria is a lively low-density residential area located 6 km from the centre of Marbella and 45 km from Malaga Airport. It is credited for having splendid beaches and a vast variety of nice restaurants and golf courses. The area is covered with vegetation, mostly native pinetrees and cork oaks and surrounded by Unescos biosphere reserve Sierra de las Nieves. Townhouse, Elviria, Costa del Sol. 2 Bedrooms, 1.5 Bathrooms, Built 71 m², Terrace 35 m². Setting: Commercial Area, Close To Golf, Close To Shops, Close To Sea, Urbanisation. Orientation: East, West. Condition: Good, Renovation Required. Pool: Communal, Children`s Pool. Features: Fitted Wardrobes, Near Transport, Private Terrace, WiFi, Marble Flooring. Kitchen: Fully Fitted. Garden: Communal. Security: Gated Complex. Parking: Communal. Utilities: Electricity, Gas. Category: Bargain, Cheap, Investment.