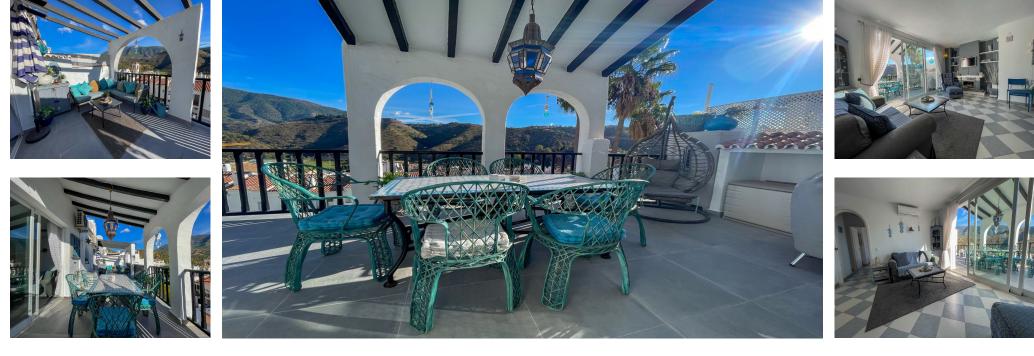

## Sales - Apartment - Benahavís 270.000€

Ref.-ID: R4851280

Apartment

Stunning 2bed 1 bath apartment located in the center of Benahavis village in Urb. Las Lomas This recently renovated apartment consists of an open plan kitchen and living room area with direct access to a magnificient large terrace with stunning views. Enjoy the benefits of being located in the center of Benahavis but on an elevated position within the village away from the busy streets. Community swimming pool within the complex. High rental profitability in short term lets with a vast amount of recurring clients. Street parking - No lift.

- Setting Village Mountain Pueblo
- 💙 Close To Golf
- Close To Shops Close To Town
- Close To Schools
- Close To Forest Urbanisation

Condition 🖌 Good

Pool Communal

Views 💙 Mountain

Features Private Terrace Parking
Street