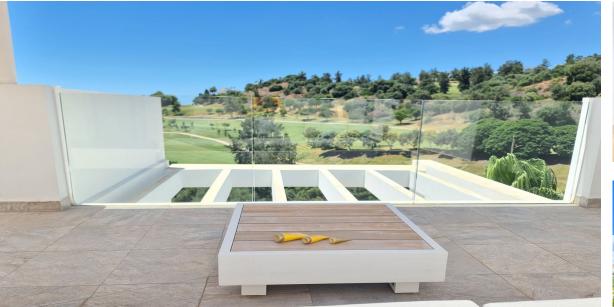

## Sales - Apartment - Benahavís **725.000€**

**Apartment** 

**Benahavís** 

140 m2

Absolutely stunning south facing 2 bedroom 2 bathroom penthouse frontline Atalaya Golf with breathtaking views of the golf course, sea and surrounding mountains. Located in an exclusive and secure gated community of just 66 apartments this property has been built to a very high quality and is extremely spacious inside with a large terrace on the first floor and huge rooftop solarium which enjoys sun all day and is the perfect place to entertain and enjoy the panoramic views. There are lush tropical gardens which are immaculately maintained, large swimming pool, gymnasium with good quality free weights and machines and a sauna and steam room. Located steps from the driving range and golf course, a short walk to supermarket, Atalaya College private school, and a cafe. Ten minutes drive from Puerto Banus, the beach and Benahavis Village, this property must be seen to be appreciated. The property comes with secure underground parking and use of a storage room.

**Climate Control** 

Views

Pool