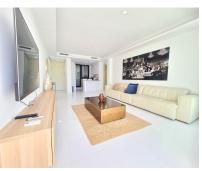

## Sales - Apartment - Benahavís **725.000€**

**Apartment** 

**Benahavís** 

140 m2

Absolutely stunning south facing 2 bedroom 2 bathroom penthouse frontline Atalaya Golf with breathtaking views of the golf course, sea and surrounding mountains. Located in an exclusive and secure gated community of just 66 apartments this property has been built to a very high quality and is extremely spacious inside with a large terrace on the first floor and huge rooftop solarium which enjoys sun all day and is the perfect place to entertain and enjoy the panoramic views. There are lush tropical gardens which are immaculately maintained, large swimming pool, gymnasium with good quality free weights and machines and a sauna and steam room. Located steps from the driving range and golf course, a short walk to supermarket, Atalaya College private school, and a cafe. Ten minutes drive from Puerto Banus, the beach and Benahavis Village, this property must be seen to be appreciated. The property comes with secure underground parking and use of a storage room.