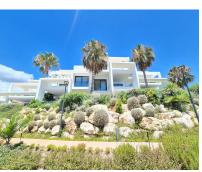

## Sales - Apartment - Benahavís **725.000€**

**Apartment** 

**Benahavís** 

140 m2

Absolutely stunning south facing 2 bedroom 2 bathroom penthouse frontline Atalaya Golf with breathtaking views of the golf course, sea and surrounding mountains. Located in an exclusive and secure gated community of just 66 apartments this property has been built to a very high quality and is extremely spacious inside with a large terrace on the first floor and huge rooftop solarium which enjoys sun all day and is the perfect place to entertain and enjoy the panoramic views. There are lush tropical gardens which are immaculately maintained, large swimming pool, gymnasium with good quality free weights and machines and a sauna and steam room. Located steps from the driving range and golf course, a short walk to supermarket, Atalaya College private school, and a cafe. Ten minutes drive from Puerto Banus, the beach and Benahavis Village, this property must be seen to be appreciated. The property comes with secure underground parking and use of a storage room.