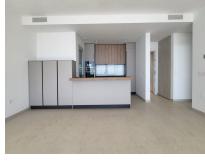

## Sales - Apartment - Benalmadena Pueblo 739.000€

Ref.-ID: R4851670

**Benalmadena Pueblo** 

92 m2

**Apartment** 

Brand new south facing apartment, located in the exclusive urbanization of Stupa Hills, with 2 bedrooms, 2 bathrooms, open plan kitchen fully furnished and equipped with electricial appliances from Siemens and laundry room. Spacious living-dining room that leads out to a terrace of 44m2 with panoramic sea views and of the Buddist Temple. Air conditioning hot and cold with Airzone, video intercom, domotic system, pre-installation alarm system, built-in wardrobes and electric blinds in all bedrooms. Includes two parking spaces and one storage room.