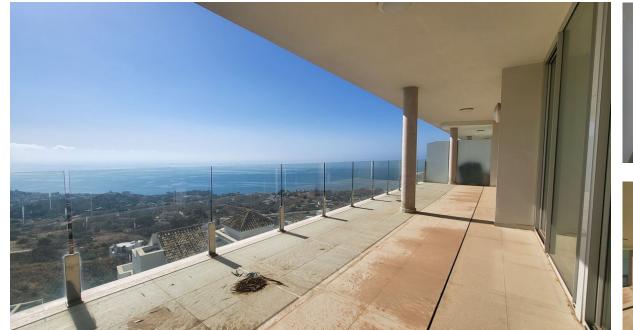

## Sales - Apartment - Benalmadena Pueblo 739.000€

Ref.-ID: R4851670

**Benalmadena Pueblo** 

92 m2

**Apartment** 

Brand new south facing apartment, located in the exclusive urbanization of Stupa Hills, with 2 bedrooms, 2 bathrooms, open plan kitchen fully furnished and equipped with electricial appliances from Siemens and laundry room. Spacious living-dining room that leads out to a terrace of 44m2 with panoramic sea views and of the Buddist Temple. Air conditioning hot and cold with Airzone, video intercom, domotic system, pre-installation alarm system, built-in wardrobes and electric blinds in all bedrooms. Includes two parking spaces and one storage room.

Views
Sea
Urban
Street

Parking
Underground
More Than One