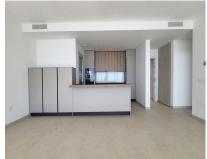

## Sales - Apartment - Benalmadena Pueblo 739.000€

Ref.-ID: R4851670

**Benalmadena Pueblo** 

92 m2

**Apartment** 

Brand new south facing apartment, located in the exclusive urbanization of Stupa Hills, with 2 bedrooms, 2 bathrooms, open plan kitchen fully furnished and equipped with electricial appliances from Siemens and laundry room. Spacious living-dining room that leads out to a terrace of 44m2 with panoramic sea views and of the Buddist Temple. Air conditioning hot and cold with Airzone, video intercom, domotic system, pre-installation alarm system, built-in wardrobes and electric blinds in all bedrooms. Includes two parking spaces and one storage room.