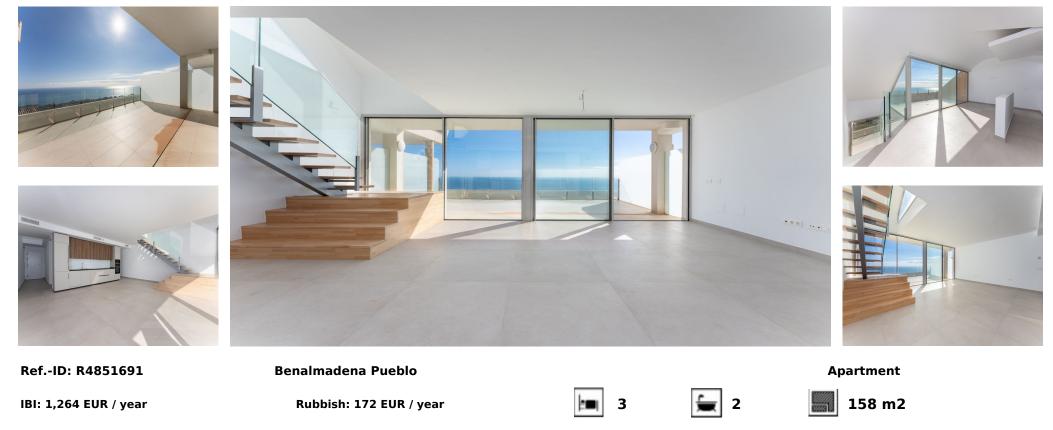

## Sales - Apartment - Benalmadena Pueblo 1.079.000€

Brand new south facing penthouse duplex, located in an exclusive urbanization. The property consists of hall, 2 bedrooms with built-in wardrobes and electric blinds, guest bathroom, open plan kitchen fully furnished and equipped with electricial appliances from Siemens. Spacious living-dining room that leads out to a terrace of 34m2 with panoramic sea views, the Fuengirola Bay and of the Buddist Temple. On the top floor is located the main bedroom with walk-in closet and ensuite bathroom. The bedroom leads out to a terrace of 16m2 with panoramic sea views. Air conditioning hot and cold with Airzone, video intercom, domotic system, pre-installation alarm system. Includes two parking spaces and one storage room.