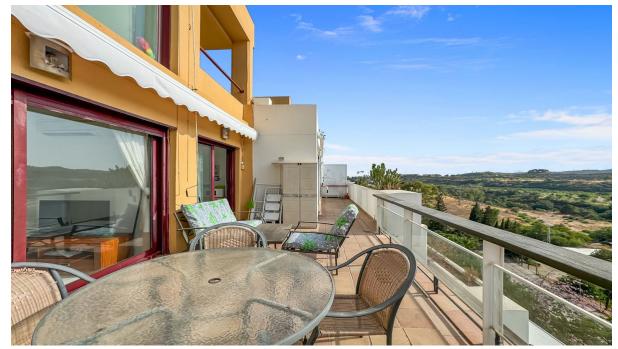

## Sales - Apartment - Benahavís 350.000€

Ref.-ID: R4853668 Benahavís Apartment

Community: 4,200 EUR / year

3

2

127 m2

\*\*\* Duplex Apartment in Urb. Parque Botánico, Benahavís \*\*\* 3 Bedrooms and 2 Bathrooms \*\*\* Spacious Terraces on Two Levels \*\*\* Panoramic Mountain and Forest Views \*\*\* Fully Equipped Kitchen \*\*\* Underground Parking Space and Storage Room \*\*\* Exclusive Gated Complex with 24 Hour Security and Concierge: Outdoor Pools, Indoor Pool, Gym, Play Area and Gardens \*\*\* Ideal Location in the Heart of Nature: 15 Minutes by Car from Guadalmansa Beach and El Saladillo, Villa Padierna Golf Club and La Resina Golf & Country Club \*\*\* Easy Access to All Services: Shopping Centers, Supermarkets, International Schools, Restaurants, Etc \*\*\*