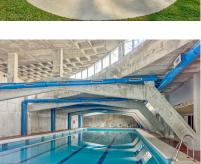

## Sales - Apartment - Benahavís 350.000€

Ref.-ID: R4853668 Benahavís Apartment

Community: 4,200 EUR / year

3

2

127 m2

\*\*\* Duplex Apartment in Urb. Parque Botánico, Benahavís \*\*\* 3 Bedrooms and 2 Bathrooms \*\*\* Spacious Terraces on Two Levels \*\*\* Panoramic Mountain and Forest Views \*\*\* Fully Equipped Kitchen \*\*\* Underground Parking Space and Storage Room \*\*\* Exclusive Gated Complex with 24 Hour Security and Concierge: Outdoor Pools, Indoor Pool, Gym, Play Area and Gardens \*\*\* Ideal Location in the Heart of Nature: 15 Minutes by Car from Guadalmansa Beach and El Saladillo, Villa Padierna Golf Club and La Resina Golf & Country Club \*\*\* Easy Access to All Services: Shopping Centers, Supermarkets, International Schools, Restaurants, Etc \*\*\*