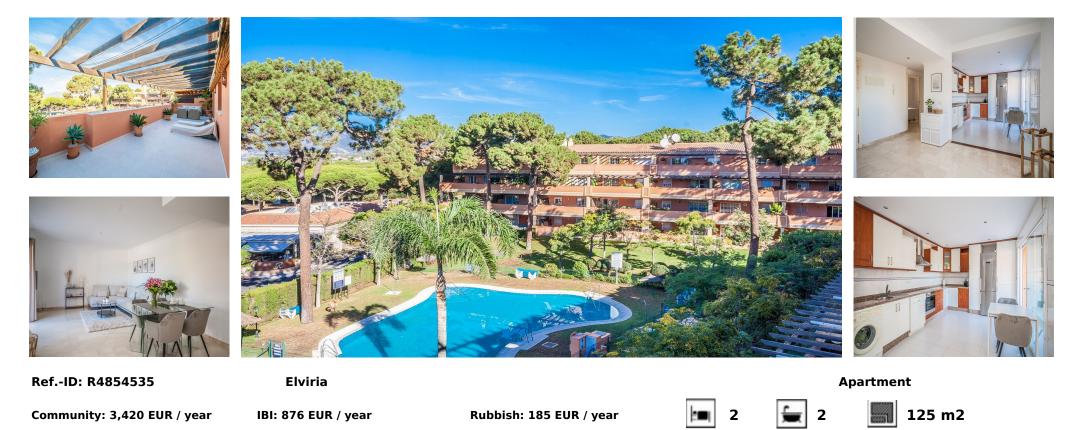

## Sales - Apartment - Elviria 495.000€

This exceptional penthouse apartment in Elviria offers a perfect blend of luxury and convenience, making it an ideal holiday home. Featuring two spacious bedrooms and two wellappointed bathrooms, this residence is designed for comfort and relaxation. The highlight of the property is its expansive terrace, which boasts a desirable southwest orientation, ensuring an abundance of sunlight throughout the day. Residents can enjoy stunning views of the pool and beautifully landscaped gardens, creating a serene atmosphere. The location is unbeatable, situated just a stone's throw away from local shops and only a five-minute walk to the pristine beach. Centrally located, this penthouse is in close proximity to all essential amenities, enhancing the overall living experience. Additional features include secure underground parking and a convenient storage room, making this property not only a wonderful retreat but also a practical choice for modern living.