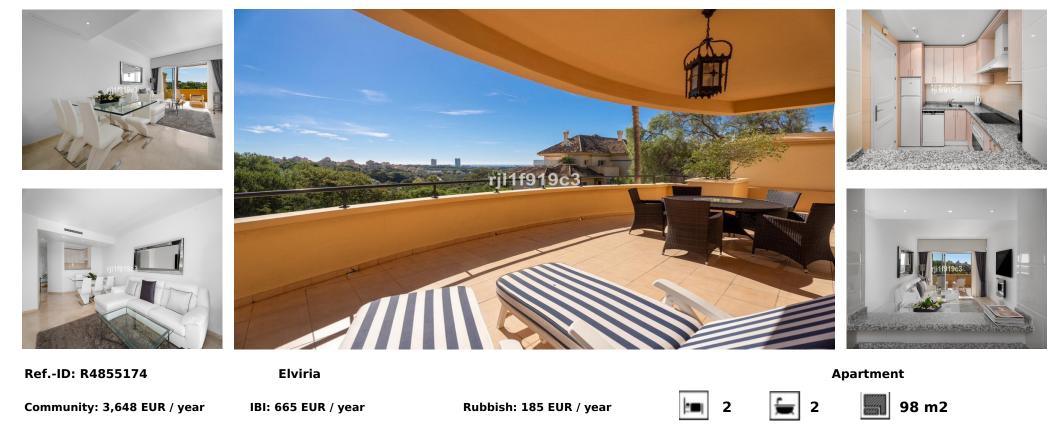

## Sales - Apartment - Elviria 565.000€

Discover your dream home in the heart of Elviria, Marbella! This spectacular raised ground floor apartment offers you a life of luxury and comfort. With 98 m<sup>2</sup> built, it has 2 large bedrooms and 2 bathrooms, perfect for enjoying a cozy and modern atmosphere. The south/east orientation guarantees natural light throughout the day, while the stunning views of the sea, mountains and golf courses will take your breath away. The development offers a wide range of services, including a communal pool, garden, gym, tennis courts and a 9 holes Golf course. In addition, you will enjoy the convenience of a communal garage with a parking space & a storage included in the price. The open-plan kitchen is fully equipped, ideal for lovers of gastronomy. Marble floors and underfloor heating in the bathrooms add a touch of elegance and comfort. This apartment is in excellent condition and is surrounded by nearby services such as shops, schools and restaurants. Just 12 km from Marbella and 20 km from Puerto Banús, as well as being a short drive from Malaga airport. Don't miss the opportunity to live in this oasis within a prestigious golf resort, where tranquility and luxury come together to offer you an unparalleled experience. Come visit it and fall in love with your future home!

| Setting<br>Close To Golf<br>Close To Shops<br>Close To Sea<br>Close To Schools | Orientation<br>✓ South East                 | Condition<br>Excellent | Pool Communal                               | Climate Control<br>Air Conditioning<br>Central Heating<br>U/F/H Bathrooms | Views<br>Sea<br>Mountain<br>Golf<br>Panoramic<br>Garden |
|--------------------------------------------------------------------------------|---------------------------------------------|------------------------|---------------------------------------------|---------------------------------------------------------------------------|---------------------------------------------------------|
| Features<br>Covered Terrace<br>Lift<br>Fitted Wardrobes                        | Kitchen<br>Fully Fitted<br>Partially Fitted | Garden<br>Communal     | Security<br>Electric Blinds<br>Alarm System | Parking<br>Communal                                                       |                                                         |