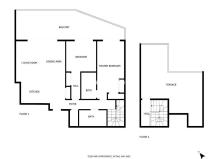

## Sales - Apartment - Calanova Golf 550.000€

**Calanova Golf Apartment** 

Ref.-ID: R4855246

144 m2

Resale of a brand new duplex penthouse with 2 bedrooms and 2 bathrooms in Ipanema with panoramic views facing the Calanova Golf course, mountains and the Mediterranean Sea. With a total constructed area of 144sqm (86sqm, this apartment offers ample space to live and enjoy. The apartment has been built to the highest quality standards and offers an 86sgm interior, decorated in a modern and elegant style, a 26sgm terrace with access from the living room and the 2 bedrooms, as well as a 32sgm terrace on the rooftop. The living room is bright and spacious, with an open plan kitchen and large windows allowing in natural light and offering stunning views of the golf course and sea. The kitchen is fully equipped with state-of-the-art appliances. The apartment also includes 2 parking spaces, which provides comfort and security for the owners. Residents can enjoy luxurious common areas and amenities such as two outdoor pools, an indoor pool, and a spa and fitness center. Ipanema reinterprets the exclusivity of the best Brazilian architecture. Its characteristic design and spectacular gardens elevate the residential concept to its maximum expression. With its large gardens and swimming pool with artificial beach, in Ipanema nature is part of your home. Ipanema is located in Cala de Mijas, one of the most charming towns on the Costa del Sol. Its strategic location allows you to enjoy the tranquility of a wonderful natural environment to which are added the services and leisure of Marbella, Malaga, or Fuengirola.