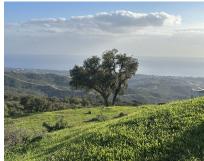

## 34000 m2

If you are looking for a large piece of land with entirely stunning sea views, then come and visit this plot on top of the hill above Elviria. THIS IS A PLOT THAT IS RUSTIC with a designation ENCINAR (OAK FOREST) and located on a cattle track...PECUNARIO On the country road leading along the crest of the hills above Elviria, these plots are very unique as they offer south-facing orientation and views to the coast of Marbella East. The most beautiful plot located on the southern facing slope of la Mairena. This land is forestal and rustic and is only buildable according to the LEY DE LA LISTA This means that it can support a private independent family home of 1% of the size of the land only as a "vinculada" where the house includes buildings destined for the keeping of animals and other activities that promote the well-being of the rural land.

Setting Country Orientation **✓** South

Views **✓** Sea **✓** Mountain Country Panoramic