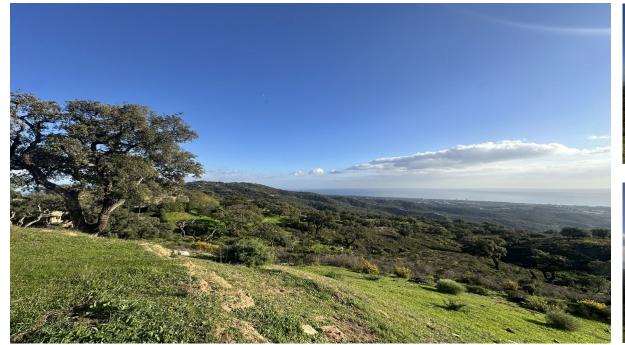

## 34000 m2

If you are looking for a large piece of land with entirely stunning sea views, then come and visit this plot on top of the hill above Elviria. THIS IS A PLOT THAT IS RUSTIC with a designation ENCINAR (OAK FOREST) and located on a cattle track...PECUNARIO On the country road leading along the crest of the hills above Elviria, these plots are very unique as they offer south-facing orientation and views to the coast of Marbella East. The most beautiful plot located on the southern facing slope of la Mairena. This land is forestal and rustic and is only buildable according to the LEY DE LA LISTA This means that it can support a private independent family home of 1% of the size of the land only as a "vinculada" where the house includes buildings destined for the keeping of animals and other activities that promote the well-being of the rural land.

Setting Country Orientation **✓** South

Views **✓** Sea **✓** Mountain Country Panoramic