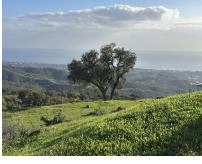

## 34000 m2

If you are looking for a large piece of land with entirely stunning sea views, then come and visit this plot on top of the hill above Elviria. THIS IS A PLOT THAT IS RUSTIC with a designation ENCINAR (OAK FOREST) and located on a cattle track...PECUNARIO On the country road leading along the crest of the hills above Elviria, these plots are very unique as they offer south-facing orientation and views to the coast of Marbella East. The most beautiful plot located on the southern facing slope of la Mairena. This land is forestal and rustic and is only buildable according to the LEY DE LA LISTA This means that it can support a private independent family home of 1% of the size of the land only as a "vinculada" where the house includes buildings destined for the keeping of animals and other activities that promote the well-being of the rural land.

Setting Country Orientation **✓** South

Views **✓** Sea **✓** Mountain Country Panoramic