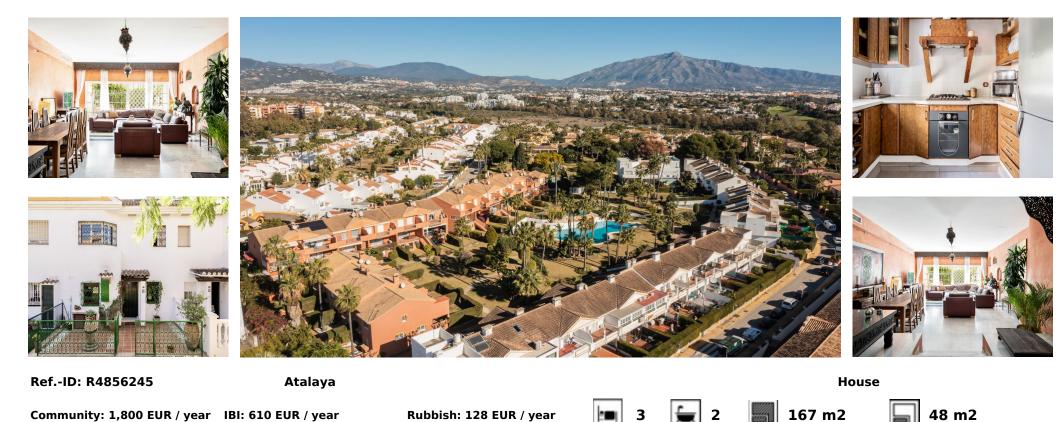

## Sales - House - Atalaya 535.000€

Discover this south-facing townhouse. Nestled in a tranquil residential area, this home offers a peaceful retreat just moments away from the beach and local amenities. Step inside and be greeted by a spacious living room, complete with a cozy fireplace, perfect for those cozy evenings. The fully equipped kitchen, the entrance comes with private patio, ideal for alfresco dining. From the living room, sliding glass doors leads to a spacious terrace, offering ample space for relaxation. Upstairs, you'll find two generously sized bedrooms, including a master suite with a private en-suite bathroom and a charming fireplace. The top floor boasts an additional bedroom with a bathroom, providing a private sanctuary. This property is part of a well-maintained community with lush communal gardens. Enjoy the convenience of two private parking spaces and the peace of mind that comes with a secure gated community.

| Setting<br>Commercial Area<br>Close To Golf<br>Close To Shops<br>Close To Sea<br>Close To Town<br>Close To Town<br>Close To Schools<br>Urbanisation | Orientation South            | Condition<br>Fair       | Pool<br>Communal          | Climate Control<br>Hot A/C<br>Cold A/C<br>Fireplace | Views<br>Mountain<br>Garden |
|-----------------------------------------------------------------------------------------------------------------------------------------------------|------------------------------|-------------------------|---------------------------|-----------------------------------------------------|-----------------------------|
| Features<br>Fitted Wardrobes<br>Near Transport<br>Private Terrace<br>Ensuite Bathroom<br>Marble Flooring<br>Barbeque<br>Double Glazing              | Furniture<br>Fully Furnished | Kitchen<br>Fully Fitted | Security<br>Gated Complex | Parking<br>Underground<br>Garage                    | Utilities                   |