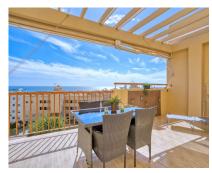

## Sales - Apartment - Calahonda 250.000€

Ref.-ID: R4856275 Calahonda Apartment

Community: 876 EUR / year

IBI: 161 EUR / year

Rubbish: 78 EUR / year

50 m2

GREAT LOCATION! NEW TO THE MARKET! A fantastic 1 bed / 1 bath penthouse with stunning panomaric sea views, located in lower Calahonda only a few minutes'walk from the beach, public transport, shops /supermarkets and restaurants. The apartment comprises of 1 bedroom, 1 bathroom, with a good size living room, and a semi opened fitted kitchen. The main asset of this lovely apartment is without a doubt the large south facing terrace which provides excellent additional space whether it be for enjoying meals outdoors or simply relaxing and soaking in the sun. The apartment also comes with a 40 m2 solarium for private sunbathing or to set up some storage space if needed. Due to its elevated posision and south orientation, the apartment benefits from a lot of natural light, ensuring a very homely and cosy feel. 4th floor, with a lift where one feels at home upon entering. Closed complex with free exterior open communal parking and easy access to the pool. A property worth viewing!