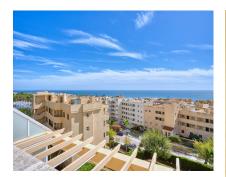

## Sales - Apartment - Calahonda 250.000€

Ref.-ID: R4856275 Calahonda Apartment

Community: 876 EUR / year

IBI: 161 EUR / year

Rubbish: 78 EUR / year

50 m2

GREAT LOCATION! NEW TO THE MARKET! A fantastic 1 bed / 1 bath penthouse with stunning panomaric sea views, located in lower Calahonda only a few minutes'walk from the beach, public transport, shops /supermarkets and restaurants. The apartment comprises of 1 bedroom, 1 bathroom, with a good size living room, and a semi opened fitted kitchen. The main asset of this lovely apartment is without a doubt the large south facing terrace which provides excellent additional space whether it be for enjoying meals outdoors or simply relaxing and soaking in the sun. The apartment also comes with a 40 m2 solarium for private sunbathing or to set up some storage space if needed. Due to its elevated posision and south orientation, the apartment benefits from a lot of natural light, ensuring a very homely and cosy feel. 4th floor, with a lift where one feels at home upon entering. Closed complex with free exterior open communal parking and easy access to the pool. A property worth viewing!