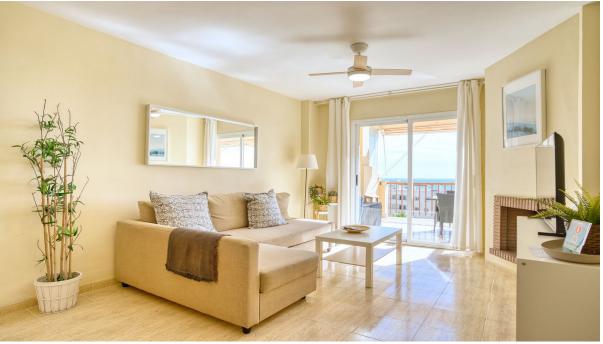

## Sales - Apartment - Calahonda 250.000€

Ref.-ID: R4856275 Calahonda Apartment

Community: 876 EUR / year

IBI: 161 EUR / year

Rubbish: 78 EUR / year

50 m2

GREAT LOCATION! NEW TO THE MARKET! A fantastic 1 bed / 1 bath penthouse with stunning panomaric sea views, located in lower Calahonda only a few minutes'walk from the beach, public transport, shops /supermarkets and restaurants. The apartment comprises of 1 bedroom, 1 bathroom, with a good size living room, and a semi opened fitted kitchen. The main asset of this lovely apartment is without a doubt the large south facing terrace which provides excellent additional space whether it be for enjoying meals outdoors or simply relaxing and soaking in the sun. The apartment also comes with a 40 m2 solarium for private sunbathing or to set up some storage space if needed. Due to its elevated posision and south orientation, the apartment benefits from a lot of natural light, ensuring a very homely and cosy feel. 4th floor, with a lift where one feels at home upon entering. Closed complex with free exterior open communal parking and easy access to the pool. A property worth viewing!