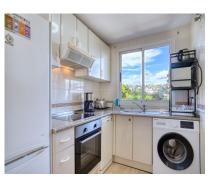

## Sales - Apartment - Calahonda 250.000€

Ref.-ID: R4856275 Calahonda Apartment

Community: 876 EUR / year

IBI: 161 EUR / year

Rubbish: 78 EUR / year

50 m2

GREAT LOCATION! NEW TO THE MARKET! A fantastic 1 bed / 1 bath penthouse with stunning panomaric sea views, located in lower Calahonda only a few minutes'walk from the beach, public transport, shops /supermarkets and restaurants. The apartment comprises of 1 bedroom, 1 bathroom, with a good size living room, and a semi opened fitted kitchen. The main asset of this lovely apartment is without a doubt the large south facing terrace which provides excellent additional space whether it be for enjoying meals outdoors or simply relaxing and soaking in the sun. The apartment also comes with a 40 m2 solarium for private sunbathing or to set up some storage space if needed. Due to its elevated posision and south orientation, the apartment benefits from a lot of natural light, ensuring a very homely and cosy feel. 4th floor, with a lift where one feels at home upon entering. Closed complex with free exterior open communal parking and easy access to the pool. A property worth viewing!

| Setting Close To Shops Close To Sea Urbanisation                                            | <b>Orientation</b> South  | <b>Condition</b> Good          |
|---------------------------------------------------------------------------------------------|---------------------------|--------------------------------|
| Features Covered Terrace Lift Fitted Wardrobes Near Transport Private Terrace Solarium WiFi | <b>Furniture</b> Optional | <b>Kitchen</b><br>Fully Fitted |
| Utilities Electricity Drinkable Water                                                       | <b>Category</b> Resale    |                                |