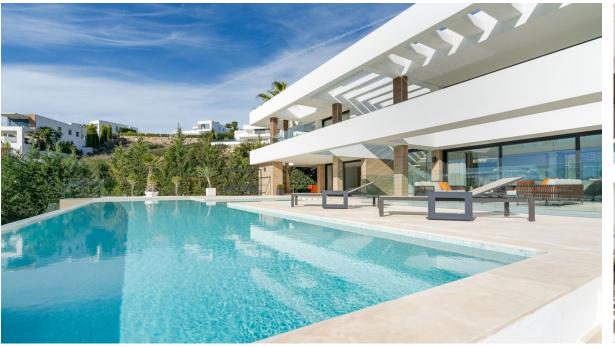

## Sales - House - Benahavís 4.995.000€

Ref.-ID: R4857514 Benahavís House

5

١.

625 m2

1246 m2

This newly constructed, state-of-the-art villa is situated on an elevated plot in Benahavis, providing breathtaking panoramic views of the sea and an abundance of natural light due to its south-facing position. Nestled within a secure gated community at the end of a tranquil cul-de-sac, this property offers an exceptional combination of privacy and security, while remaining just a short drive from the lively beach scenes of Puerto Banús and Marbella. Meticulously designed to the highest specifications, the villa comprises two levels along with a spacious basement, featuring a total of five bedrooms and five bathrooms. The open-plan living areas are designed for both comfort and elegance, creating a seamless flow between indoor and outdoor environments. The basement is equipped with a large multipurpose room and a fully outfitted gym, complete with an additional bathroom, catering to both recreational and fitness pursuits. The exterior is equally striking, showcasing a luxurious swimming pool surrounded by a chic seating area and a vast terrace. This outdoor space is ideal for savoring the Mediterranean climate, providing a tranquil setting for relaxation and social gatherings. This villa exemplifies contemporary luxury with its sleek architectural design and cutting-edge smart home technology, making it a perfect residence for those who value modern elegance and the charm of the Costa del Sol.