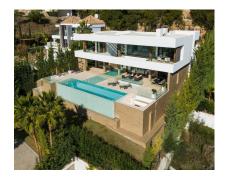

## Sales - House - Benahavís 4.995.000€

Ref.-ID: R4857514 Benahavís House

5

١.

625 m2

1246 m2

This newly constructed, state-of-the-art villa is situated on an elevated plot in Benahavis, providing breathtaking panoramic views of the sea and an abundance of natural light due to its south-facing position. Nestled within a secure gated community at the end of a tranquil cul-de-sac, this property offers an exceptional combination of privacy and security, while remaining just a short drive from the lively beach scenes of Puerto Banús and Marbella. Meticulously designed to the highest specifications, the villa comprises two levels along with a spacious basement, featuring a total of five bedrooms and five bathrooms. The open-plan living areas are designed for both comfort and elegance, creating a seamless flow between indoor and outdoor environments. The basement is equipped with a large multipurpose room and a fully outfitted gym, complete with an additional bathroom, catering to both recreational and fitness pursuits. The exterior is equally striking, showcasing a luxurious swimming pool surrounded by a chic seating area and a vast terrace. This outdoor space is ideal for savoring the Mediterranean climate, providing a tranquil setting for relaxation and social gatherings. This villa exemplifies contemporary luxury with its sleek architectural design and cutting-edge smart home technology, making it a perfect residence for those who value modern elegance and the charm of the Costa del Sol.