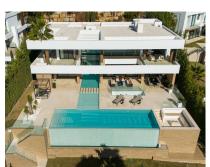

## Sales - House - Benahavís 4.995.000€

Ref.-ID: R4857514 Benahavís House

5

١.

625 m2

1246 m2

This newly constructed, state-of-the-art villa is situated on an elevated plot in Benahavis, providing breathtaking panoramic views of the sea and an abundance of natural light due to its south-facing position. Nestled within a secure gated community at the end of a tranquil cul-de-sac, this property offers an exceptional combination of privacy and security, while remaining just a short drive from the lively beach scenes of Puerto Banús and Marbella. Meticulously designed to the highest specifications, the villa comprises two levels along with a spacious basement, featuring a total of five bedrooms and five bathrooms. The open-plan living areas are designed for both comfort and elegance, creating a seamless flow between indoor and outdoor environments. The basement is equipped with a large multipurpose room and a fully outfitted gym, complete with an additional bathroom, catering to both recreational and fitness pursuits. The exterior is equally striking, showcasing a luxurious swimming pool surrounded by a chic seating area and a vast terrace. This outdoor space is ideal for savoring the Mediterranean climate, providing a tranquil setting for relaxation and social gatherings. This villa exemplifies contemporary luxury with its sleek architectural design and cutting-edge smart home technology, making it a perfect residence for those who value modern elegance and the charm of the Costa del Sol.