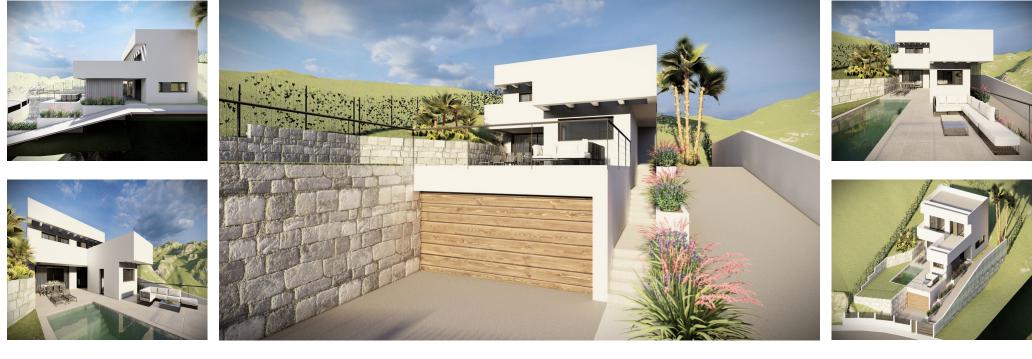

## **690 m2**

Are you looking for a lot to build your dream home? This is your chance! You will love this spectacular project WITH READY LICENSE for a detached single-family house. Located in Benalmadena, Malaga, this land has unbeatable views and an area of 690 m2. In addition, it has approximately 212 m2 built distributed on two floors over a large basement. Access from the street is through the basement, where you will find a staircase to access the other levels and an outside ramp to access by car to the first floor. To adapt to the topographic conditions present, the two floors of the house are built on a large basement that serves as a base and manages to raise the house to a higher level, where a more friendly adaptation to the terrain and a maximum use of outdoor spaces is achieved. Access from the street can communicate with the basement, where you can ascend to the other levels by a staircase. On one of the exterior sides, a ramp is projected, allowing access with the car to the first floor level. On the second floor, above the basement, the day area is mostly quiet, and can be distributed in an open kitchen, dining room and living room, and a toilet, plus a studio with its own bathroom. This floor can be directly related to the outdoor pool area, achieving a wonderful space for enjoyment in the most private part of the plot. The upper floor corresponds to the sleeping area, consisting of two bedrooms, a bathroom and a bedroom with private bathroom. If you want to experience maximum tranquility in your property do not miss this opportunity to build the house of your dreams. Contact us now for more information!