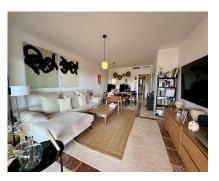

## Sales - Apartment - Estepona 525.000€

Ref.-ID: R4858363

Community: 2,640 EUR / year

Estepona

IBI: 862 EUR / year Rubbish: 148 EUR / year

Apartment

100 m2

Magnificent first floor apartment in the gated luxury development with 24H security Benatalaya, Estepona. Southwest orientation with magnificent panoramic views to the sea, Gibraltar, the mountains and the golf course. Close to several golf courses, Atalaya, El Paraiso and Guadalmina, international schools and supermarkets. A few minutes drive to San Pedro and Estepona. Accommodation: Hall. Large living/dining room with direct access to the magnificent covered terrace. Fully equipped kitchen with top quality appliances and marble countertops. 2 double bedrooms. 2 bathrooms. The master bedroom has access to the terrace. Sea views also from the second bedroom. 1 parking space and 1 storage room included. The development has extensive tropical gardens, spa with indoor pool and sauna, gym and 4 outdoor pools.