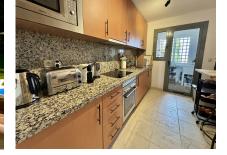

## Sales - Apartment - Estepona 525.000€

Ref.-ID: R4858363

Community: 2,640 EUR / year

Estepona

IBI: 862 EUR / year Rubbish: 148 EUR / year

Apartment

100 m2

Magnificent first floor apartment in the gated luxury development with 24H security Benatalaya, Estepona. Southwest orientation with magnificent panoramic views to the sea, Gibraltar, the mountains and the golf course. Close to several golf courses, Atalaya, El Paraiso and Guadalmina, international schools and supermarkets. A few minutes drive to San Pedro and Estepona. Accommodation: Hall. Large living/dining room with direct access to the magnificent covered terrace. Fully equipped kitchen with top quality appliances and marble countertops. 2 double bedrooms. 2 bathrooms. The master bedroom has access to the terrace. Sea views also from the second bedroom. 1 parking space and 1 storage room included. The development has extensive tropical gardens, spa with indoor pool and sauna, gym and 4 outdoor pools.