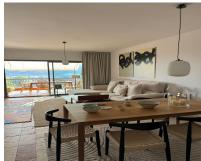

## Sales - Apartment - Estepona 525.000€

Ref.-ID: R4858363

Community: 2,640 EUR / year

Estepona

IBI: 862 EUR / year Rubbish: 148 EUR / year

Apartment

100 m2

Magnificent first floor apartment in the gated luxury development with 24H security Benatalaya, Estepona. Southwest orientation with magnificent panoramic views to the sea, Gibraltar, the mountains and the golf course. Close to several golf courses, Atalaya, El Paraiso and Guadalmina, international schools and supermarkets. A few minutes drive to San Pedro and Estepona. Accommodation: Hall. Large living/dining room with direct access to the magnificent covered terrace. Fully equipped kitchen with top quality appliances and marble countertops. 2 double bedrooms. 2 bathrooms. The master bedroom has access to the terrace. Sea views also from the second bedroom. 1 parking space and 1 storage room included. The development has extensive tropical gardens, spa with indoor pool and sauna, gym and 4 outdoor pools.