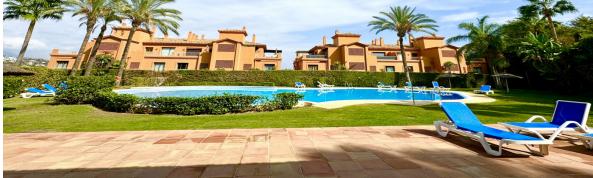

## Sales - Apartment - Estepona 525.000€

Ref.-ID: R4858363

Community: 2,640 EUR / year

Estepona

IBI: 862 EUR / year Rubbish: 148 EUR / year

Apartment

100 m2

Magnificent first floor apartment in the gated luxury development with 24H security Benatalaya, Estepona. Southwest orientation with magnificent panoramic views to the sea, Gibraltar, the mountains and the golf course. Close to several golf courses, Atalaya, El Paraiso and Guadalmina, international schools and supermarkets. A few minutes drive to San Pedro and Estepona. Accommodation: Hall. Large living/dining room with direct access to the magnificent covered terrace. Fully equipped kitchen with top quality appliances and marble countertops. 2 double bedrooms. 2 bathrooms. The master bedroom has access to the terrace. Sea views also from the second bedroom. 1 parking space and 1 storage room included. The development has extensive tropical gardens, spa with indoor pool and sauna, gym and 4 outdoor pools.

## Features Covered Terrace Lift Fitted Wardrobes

Lift
Fitted Wardrobes
Private Terrace
Gym
Sauna
Jacuzzi