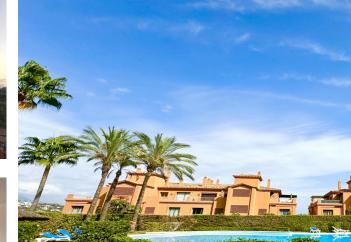

## Sales - Apartment - Estepona 525.000€

Ref.-ID: R4858363

Community: 2,640 EUR / year

Estepona

IBI: 862 EUR / year Rubbish: 148 EUR / year

Apartment

100 m2

Magnificent first floor apartment in the gated luxury development with 24H security Benatalaya, Estepona. Southwest orientation with magnificent panoramic views to the sea, Gibraltar, the mountains and the golf course. Close to several golf courses, Atalaya, El Paraiso and Guadalmina, international schools and supermarkets. A few minutes drive to San Pedro and Estepona. Accommodation: Hall. Large living/dining room with direct access to the magnificent covered terrace. Fully equipped kitchen with top quality appliances and marble countertops. 2 double bedrooms. 2 bathrooms. The master bedroom has access to the terrace. Sea views also from the second bedroom. 1 parking space and 1 storage room included. The development has extensive tropical gardens, spa with indoor pool and sauna, gym and 4 outdoor pools.