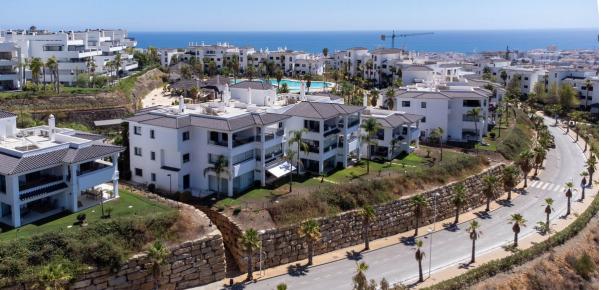

## Sales - Apartment - Estepona 580,000€

**Apartment** 

Ref.-ID: R4858579

**Estepona** 

119 m2

This stunning flat, located on the top floor of one of the highest blocks in the first phase of this exclusive complex, is the epitome of luxury and tranquillity. With unrivalled views of the majestic Sierra Bermeja mountain range in all its splendour, the Mediterranean Sea and the iconic Rock of Gibraltar, this home offers a spectacular setting to enjoy every day. The flat, spacious and full of natural light, has two perfectly distributed bedrooms and two modern bathrooms, offering comfort and style. In addition, there are two garage spaces and a storage room, providing all the necessary space for storage and parking. This flat stands out for its privacy and unobstructed views, allowing you to enjoy the natural landscape at its best. Every sunset is a unique spectacle, where the sky is painted with vibrant colours that can be appreciated from the comfort of your home. This exlusive complex is a high-end development that offers a wide range of exclusive services for its residents. In addition to a state-of-the-art gymnasium, ideal for maintaining an active lifestyle, the complex has paddle tennis courts for sports enthusiasts. The communal swimming pool, surrounded by lush gardens, is perfect for relaxing in the Mediterranean sun. All this, coupled with 24-hour security, ensures a peaceful and carefree life. If you are looking for a residence that combines luxury, comfort and breathtaking views, this spacious flat in this exclusive complex is the ideal choice. Live in an exclusive environment that offers you the best of the Costa del Sol, where every day is an opportunity to enjoy the natural beauty and first class services.