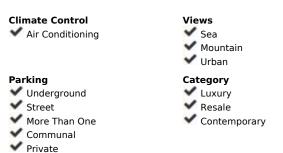

| Urbanisation       |
|--------------------|
|                    |
| Features           |
| Covered Terrace    |
| ✓ Lift             |
| Private Terrace    |
| <b>✓</b> Gym       |
| Paddle Tennis      |
| Tennis Court       |
| Storage Room       |
| <b>✓</b> Bar       |
| 24 Hour Reception  |
| Restaurant On Site |