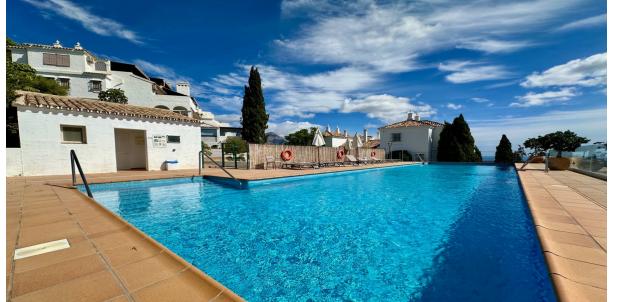

This apartment is located above San Pedro de Alcántara with fantastic sea views. The apartment has an open kitchen, living-dining room, 2 bedrooms, 2 bathrooms and a room that is currently used as an office. The urbanization has a pool area. From La Heredia you can reach the center of San Pedro or the beach in just a few minutes.