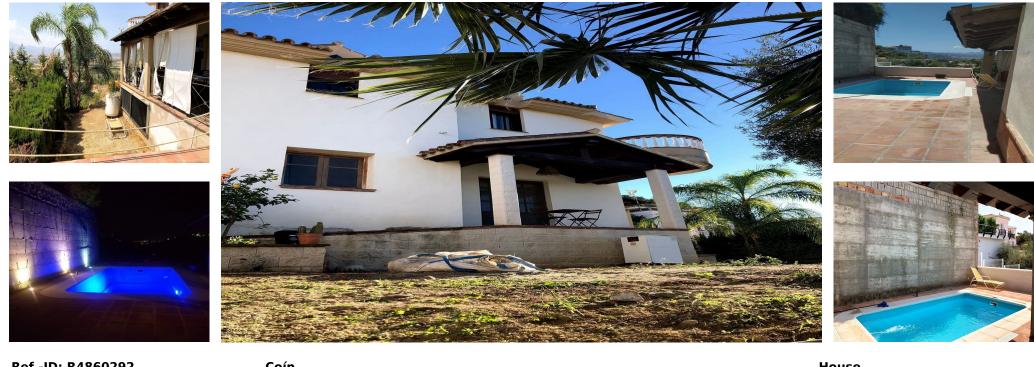

## Sales - House - Coín 450.000€

Detached Villa, Coín, Costa del Sol. 4 Bedrooms, 3 Bathrooms, Built 220 m<sup>2</sup>, Garden/Plot 600 m<sup>2</sup>. Detached two-story villa on a 600m plot. Located on a popular Urbanisation on the edge of the town of Coin Four bedrooms, the main one with dressing room and balcony. Two full bathrooms and a toilet in the pool area.. The central boiler is pellet-powered, solar thermal energy and air conditioning. Garage of about 30m. plus separate laundry room and exterior porches. Setting : Town, Close To Schools. Condition : Good. Pool : Private. Climate Control : Air Conditioning, Hot A/C, Cold A/C, Central Heating. Views : Mountain, Country, Panoramic. Features : Covered Terrace, Fitted Wardrobes, Private Terrace, Storage Room, Utility Room, Ensuite Bathroom, Double Glazing, Fiber Optic. Furniture : Not Furnished. Kitchen : Fully Fitted. Garden : Private. Parking : Private. Utilities : Electricity, Drinkable Water, Telephone. Category : Resale.