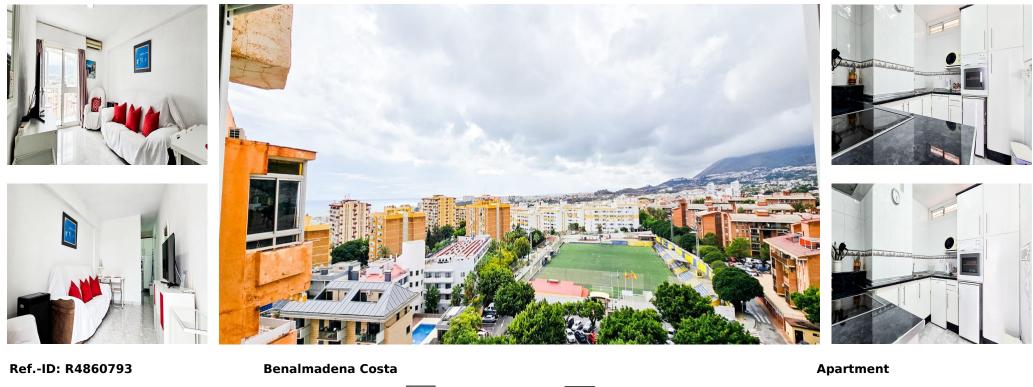

## Sales - Apartment - Benalmadena Costa 197.500€

Community: 1,680 EUR / year

46 m2

Perfect Holiday Apartment in Benalmádena - Ideal Investment Opportunity Discover this spectacular 11th-floor apartment in the heart of Benalmádena, offering stunning sea and mountain views. Located just a short walk from the beach and the lively Arroyo de la Miel area, this property is the perfect holiday bolt hole. It's conveniently close to the local train station, with less than a 30-minute train ride from Málaga airport, making it a breeze for holiday travellers. Currently used for holiday rentals, this one-bedroom, onebathroom apartment is a fantastic investment. The spacious living room is filled with natural light, complemented by a large, well-equipped kitchen—ideal for both relaxation and hosting. The modern building features a communal pool, which is a true gem, complete with a snack bar, perfect for passing sunny days by the pool. With shared parking, beautifully maintained gardens, and a secure, manned reception, this apartment ensures a comfortable and safe living environment. Highly sought after for its location and rental potential, this property offers an excellent opportunity for investors looking to capitalize on the thriving Costa del Sol market. Priced at [197,500, this apartment won't be on the market for long. Contact us today to schedule a viewing and secure this fantastic investment opportunity.