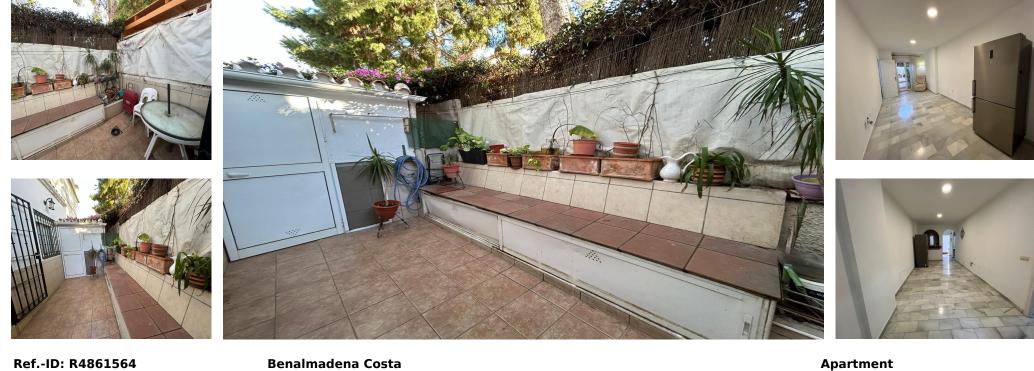

## Community: 840 EUR / year

70 m2

Fantastic ground-floor apartment with 2 bedrooms, just 300 meters from the beach in Benalmádena Costa This charming ground-floor apartment boasts a prime location in Benalmádena Costa, just 300 meters from the beach and 200 meters from the beautiful Parque de la Paloma. Surrounded by all the necessary services for a comfortable and peaceful lifestyle, it's only a 10-minute walk to the train station and 100 meters from the bus stop. The property features two bedrooms, a fully renovated bathroom, and a convenient storage room. It also includes a kitchen, a bright living-dining room, and a large private terrace with great potential. The terrace allows for various customization options, such as enclosing it, adding synthetic or natural grass, and creating a barbecue area. Although the apartment needs some minor renovations, its excellent location and features make it a fantastic opportunity for both living and investing. The peaceful urbanization offers access to a communal pool and gardens, as well as private communal parking. Don't miss out on this unique opportunity in one of the most sought-after areas of Benalmádena Costa!