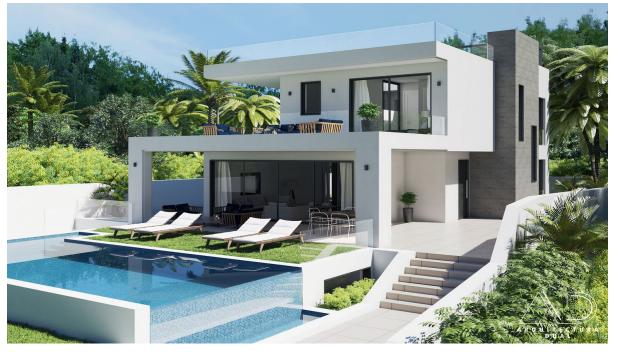

Stunning brand-new villa in El Higueral, central Marbella, featuring 4 bedrooms, 5 bathrooms, a 275m² terrace, and 113m² of land. This luxury villa, set in a peaceful area with breathtaking panoramic views of the sea and mountains, is scheduled for completion in April 2025. With 320m² of living space, it boasts an infinity pool, open-plan design, and high-quality Belgian construction materials. On the ground floor, the spacious living area features underfloor heating, a Nolte kitchen with premium Atag appliances, and floor-to-ceiling windows that open onto a sunny south-facing terrace. The infinity pool (8.6m x 4m) offers stunning sea views, perfect for relaxing and enjoying the Mediterranean lifestyle. This floor also includes a guest bedroom and a full bathroom. Upstairs, you'll find three bedrooms, including a master suite with direct access to a south-facing terrace with panoramic sea views. Two additional bathrooms and a second bedroom with terrace access complete this level. From here, you can reach the expansive 85m² solarium, featuring a chill-out zone and outdoor kitchen with a BBQ, ideal for entertaining. The basement provides a garage for two cars, a laundry room, a full bathroom, storage, and a multi-purpose room. The property offers parking for two additional vehicles via the access ramp. Located in a quiet, well-established residential area, this villa combines luxury and convenience, just 2 km from Marbella's Old Town, 3 km from the beach, and close to all amenities including supermarkets and shopping centers. With its panoramic sea and mountain views from every corner, this villa offers a unique blend of security, comfort, and prestige, perfect for those seeking an elegant home on the Costa del Sol.