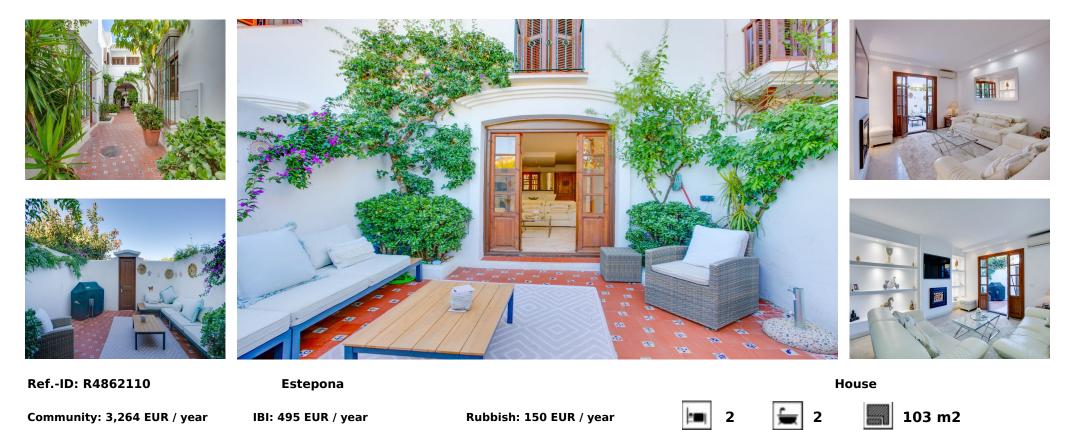

## Sales - House - Estepona 499.000€

Lovely beachside townhouse in a gated complex near Costalita, Estepona. The on site facilities are fantastic including a restaurant, beach bar, shop, laundrette and reception. The house has been modernised and has a lovely open plan kitchen living room which leads onto the pretty courtyard terrace. Upstairs are 2 ensuite bedrooms and then a stair case leading up to the roof terrace, from here you have views of the sea and mountains. The property is located half way between Estepona and Puerto Banus and would make a fantastic holiday home or rental investment. Townhouse, Estepona, Costa del Sol. 2 Bedrooms, 2 Bathrooms, Built 103 m<sup>2</sup>. Setting : Beachside, Close To Shops, Close To Sea, Close To Town, Close To Schools, Urbanisation, Front Line Beach Complex. Orientation : South. Condition : Good. Pool : Communal. Climate Control : Air Conditioning, Fireplace. Views : Sea, Mountain. Features : Fitted Wardrobes, Near Transport, Private Terrace, WiFi, Ensuite Bathroom, Barbeque, Double Glazing. Furniture : Not Furnished. Kitchen : Fully Fitted. Security : Gated Complex. Parking : Communal. Category : Beachfront, Holiday Homes, Resale.