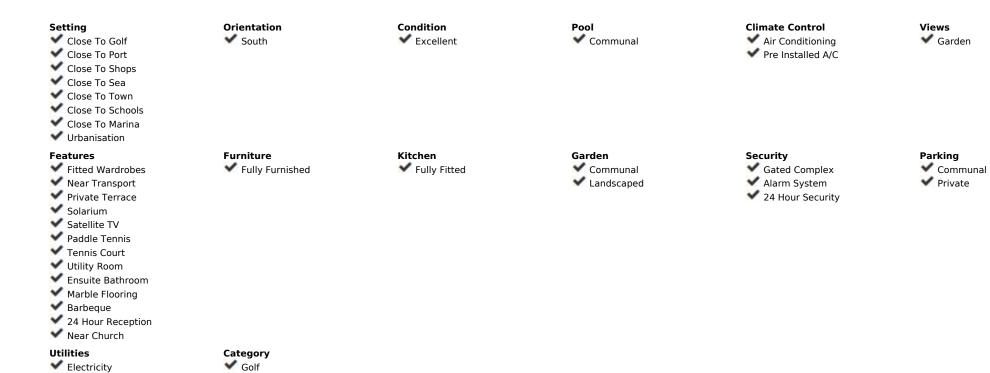

LARGE DUPLEX PENTHOUSE NEXT TO THE ATALAYA AND EL CAMPANARIO GOLF COURSES. Spectacular property, in perfect condition, located in the quiet area of Atalaya, close to services such as schools, supermarkets, restaurants. just a few minutes from Guadalmina and San Pedro de Alcántara. Penthouse - duplex in excellent condition, stands out for its spacious dimensions. The ground floor consists of two bedrooms, each with its own bathroom, plus another guest bathroom, a large sunny living room connected to a 30m / 2 south-facing terrace overlooking the tropical gardens and a large kitchen equipped with a laundry room. Independent. On the upper floor is the master bedroom with en-suite bathroom and dressing room, and a huge 80m / 2 terrace, with different living areas and an independent barbecue area. Numbered outdoor parking space included in the price The property is located within a fantastic urbanization with 24-hour security, the complex has three communal swimming pools, beautiful gardens and tennis and paddle tennis courts, An ideal property for clients who want to enjoy a large property ready to move into, on the Costa del Sol next to the golf courses, 10 minutes by car from Puerto Banus, and 15 minutes from the city of Marbella.