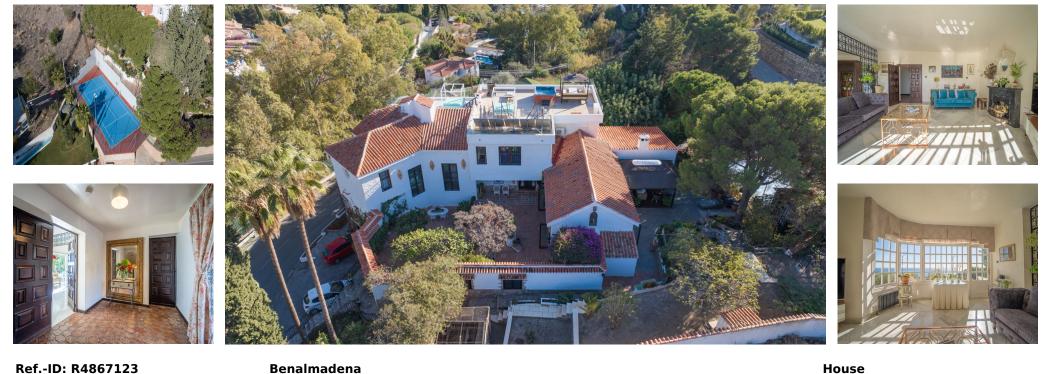

## Sales - House - Benalmadena 4.995.000€

Ref.-ID: R4867123

Benalmadena

Community: 1,200 EUR / year IBI: 100 EUR / year

Rubbish: 100 EUR / year

2968 m2

Luxurious Villa with Royal History and Breathtaking Mediterranean Views Welcome to a piece of Swedish royal heritage! This exquisite villa, once owned by the Swedish royal family, retains its regal charm and features original pieces that add a touch of history to its opulence. Property Highlights: - 9 spacious rooms - 8 elegant bathrooms - Newly renovated kitchen with modern amenities - Large solarium for relaxation and enjoyment - 2 luxurious jacuzzis for indulgent moments - Private tennis field for sport enthusiasts - Panoramic 180-degree views of the mesmerizing Mediterranean Sea Aesthetic Appeal: Step into a world of sophistication where the combination of historical elements and contemporary upgrades creates a unique and timeless atmosphere. The villa's interior showcases a perfect blend of classic and modern design. Outdoor Oasis: Unwind in style in the villa's large solarium or pamper yourself in one of the two jacuzzis. The meticulously maintained grounds offer a tennis field for your leisure and recreation. Spectacular Sea Views: Marvel at the beauty of the Mediterranean Sea from every angle. Whether you're indoors or outdoors, the villa provides a front-row seat to breathtaking 180-degree sea views. Convenience and Comfort: With 8 bathrooms, each designed with elegance and functionality, and a state-of-the-art kitchen, the villa ensures comfort and convenience for residents and guests alike. Preserving Royal Elegance: Original pieces from the villa's royal history have been preserved, adding a touch of regality to the already luxurious ambiance. Don't miss the chance to own this extraordinary property that seamlessly blends history, modernity, and stunning natural surroundings. Contact us for a private viewing and experience the grandeur of this unique villa firsthand.