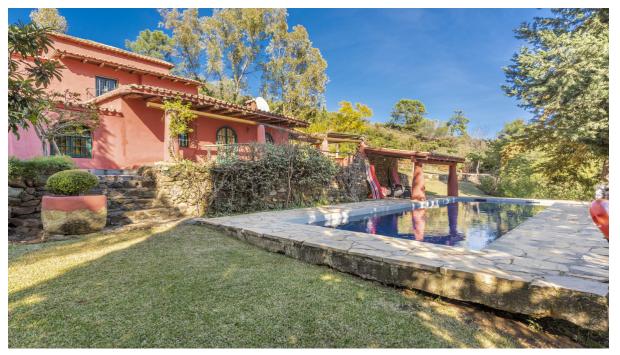

## Sales - House - Benahavís 2.395.000€

Ref.-ID: R4867138 Benahavís House

5

4

522 m2

17051 m2

Beautiful Land 17,051 m2, with unique development potential on the edge of the village next to the town centre of Benahavís town, with many possibilities due to its ideal situation, with only one main entrance and same exit giving privacy and tranquility. Within the 17.051 m2 plot there are two villas. Main: 5 Bedrooms, 3 Bathrooms. Within walking distance from the village centre, this is an ideal quiet family holiday home with views over the village and the Ronda mountains. This typical Andalusian house was designed and built from local wood, Ronda tiles, old doors and local materials. It has a superb shaded barbecue dining terrace, large outdoor azure pool all set within more than 4 acres of mature gardens, lawns and woodland. The sculptor owner has decorated the interior with an eclectic mix or ethnic and modern pieces, original sculptures and paintings, tiled kitchen and large airy living room with plasma TV. It has to be seen to be appreciated, totally secluded but within a short walk of to many bars, cafes, restaurants that Benahavís affords. Second Villa: Consists of a house where it would require the last touches to turn it into a lovely family home. Both properties are five minutes walk to the centre of the town with all the day to day needs at your doorstep, all in a lovely quiet and relaxed environment surrounded by Nature.