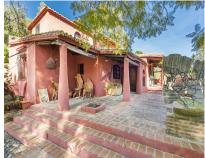

## Sales - House - Benahavís 2.395.000€

Ref.-ID: R4867138 Benahavís House

5

4

522 m2

17051 m2

Beautiful Land 17,051 m2, with unique development potential on the edge of the village next to the town centre of Benahavís town, with many possibilities due to its ideal situation, with only one main entrance and same exit giving privacy and tranquility. Within the 17.051 m2 plot there are two villas. Main: 5 Bedrooms, 3 Bathrooms. Within walking distance from the village centre, this is an ideal quiet family holiday home with views over the village and the Ronda mountains. This typical Andalusian house was designed and built from local wood, Ronda tiles, old doors and local materials. It has a superb shaded barbecue dining terrace, large outdoor azure pool all set within more than 4 acres of mature gardens, lawns and woodland. The sculptor owner has decorated the interior with an eclectic mix or ethnic and modern pieces, original sculptures and paintings, tiled kitchen and large airy living room with plasma TV. It has to be seen to be appreciated, totally secluded but within a short walk of to many bars, cafes, restaurants that Benahavís affords. Second Villa: Consists of a house where it would require the last touches to turn it into a lovely family home. Both properties are five minutes walk to the centre of the town with all the day to day needs at your doorstep, all in a lovely quiet and relaxed environment surrounded by Nature.