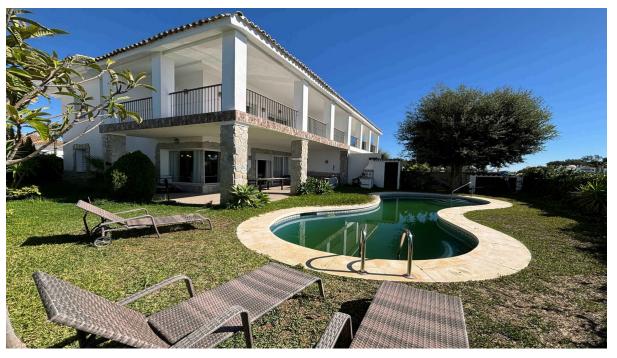

## Sales - House - La Mairena 790.000€

Ref.-ID: R4867381 La Mairena House

Community: 2,280 EUR / year

IBI: 1,060 EUR / year

5

5

387 m<sup>2</sup>

Located in the prestigious area of La Mairena, Marbella East, this semi-detached house offers a perfect balance between luxury and comfort. The property extends over 387m2 built and has five spacious rooms and five bathrooms, ideal for large families or those looking for additional space for guests. Each corner of this house reflects a unique charm, uncovered by its state of good conservation. The interior design is impressive, with an open plan living room that integrates perfectly with the outdoor areas. The house is fully furnished and equipped with marble floors that provide a touch of elegance. It has a private terrace of 10m2 plus garden and a solarium, where you can enjoy the sun in total privacy. The covered terrace overlooking the private pool is the perfect place to relax and enjoy the views of the mountain landscape. Additional features include a basement that offers a versatile space for storage or recreational activities. The property has a laundry room and a utility room, ensuring that all practical needs are covered. Connectivity is not a problem, as the house is equipped with Wi-Fi Internet. In addition, the Turkish bath adds an additional touch of luxury for personal well-being. The exterior of the property is equally impressive, with a private garden that offers tranquility and privacy, ideal to enjoy outdoor meetings with the barbecue as protagonist. The private pool is an oasis of relaxation, complemented with garden, street and mountain views. A private garage for 3 places, ensures the space necessary for parking vehicles with comfort. This house is a real gem for those looking for an exclusive home in one of the most desirable areas of Marbella.

| Views       |
|-------------|
| Mountain    |
| Garden      |
| Pool        |
| Utilities   |
| Electricity |

| Features         |
|------------------|
| Covered Terrace  |
| Fitted Wardrobes |
| Private Terrace  |
| ✓ Solarium       |
| Utility Room     |
| Ensuite Bathroom |
| Marble Flooring  |