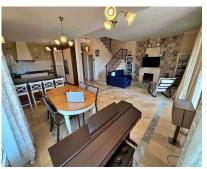

## Sales - House - La Mairena 790.000€

Ref.-ID: R4867381 La Mairena House

Community: 2,280 EUR / year

IBI: 1,060 EUR / year

5

5

387 m<sup>2</sup>

Located in the prestigious area of La Mairena, Marbella East, this semi-detached house offers a perfect balance between luxury and comfort. The property extends over 387m2 built and has five spacious rooms and five bathrooms, ideal for large families or those looking for additional space for guests. Each corner of this house reflects a unique charm, uncovered by its state of good conservation. The interior design is impressive, with an open plan living room that integrates perfectly with the outdoor areas. The house is fully furnished and equipped with marble floors that provide a touch of elegance. It has a private terrace of 10m2 plus garden and a solarium, where you can enjoy the sun in total privacy. The covered terrace overlooking the private pool is the perfect place to relax and enjoy the views of the mountain landscape. Additional features include a basement that offers a versatile space for storage or recreational activities. The property has a laundry room and a utility room, ensuring that all practical needs are covered. Connectivity is not a problem, as the house is equipped with Wi-Fi Internet. In addition, the Turkish bath adds an additional touch of luxury for personal well-being. The exterior of the property is equally impressive, with a private garden that offers tranquility and privacy, ideal to enjoy outdoor meetings with the barbecue as protagonist. The private pool is an oasis of relaxation, complemented with garden, street and mountain views. A private garage for 3 places, ensures the space necessary for parking vehicles with comfort. This house is a real gem for those looking for an exclusive home in one of the most desirable areas of Marbella.