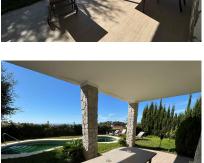

## Sales - House - La Mairena 790.000€

Ref.-ID: R4867381 La Mairena House

Community: 2,280 EUR / year

IBI: 1,060 EUR / year

5

5

387 m<sup>2</sup>

Located in the prestigious area of La Mairena, Marbella East, this semi-detached house offers a perfect balance between luxury and comfort. The property extends over 387m2 built and has five spacious rooms and five bathrooms, ideal for large families or those looking for additional space for guests. Each corner of this house reflects a unique charm, uncovered by its state of good conservation. The interior design is impressive, with an open plan living room that integrates perfectly with the outdoor areas. The house is fully furnished and equipped with marble floors that provide a touch of elegance. It has a private terrace of 10m2 plus garden and a solarium, where you can enjoy the sun in total privacy. The covered terrace overlooking the private pool is the perfect place to relax and enjoy the views of the mountain landscape. Additional features include a basement that offers a versatile space for storage or recreational activities. The property has a laundry room and a utility room, ensuring that all practical needs are covered. Connectivity is not a problem, as the house is equipped with Wi-Fi Internet. In addition, the Turkish bath adds an additional touch of luxury for personal well-being. The exterior of the property is equally impressive, with a private garden that offers tranquility and privacy, ideal to enjoy outdoor meetings with the barbecue as protagonist. The private pool is an oasis of relaxation, complemented with garden, street and mountain views. A private garage for 3 places, ensures the space necessary for parking vehicles with comfort. This house is a real gem for those looking for an exclusive home in one of the most desirable areas of Marbella.

| Views       |
|-------------|
| Mountain    |
| Garden      |
| Pool        |
| Utilities   |
| Electricity |

| Features         |
|------------------|
| Covered Terrace  |
| Fitted Wardrobes |
| Private Terrace  |
| ✓ Solarium       |
| Utility Room     |
| Ensuite Bathroom |
| Marble Flooring  |