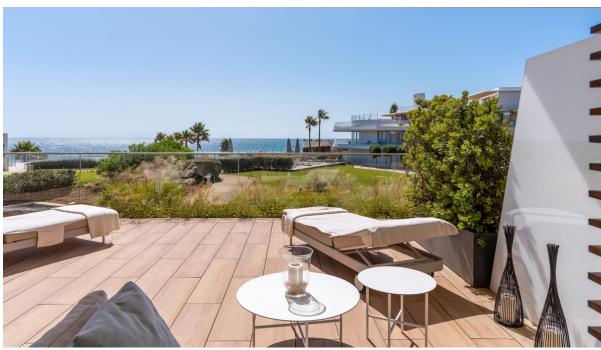

## Sales - Apartment - Estepona 1.095.000€

Ref.-ID: R4868521

Estepona

IBI: 701 EUR / year

90 m2

24 m2

This stunning modern apartament is located in Estepona's premier beachfront development, awarded with the first prize for 'Best Architecture Multiple Property' at the prestigious 'European Property Awards'. The lovely ground floor features spacious master bedroom with bathroom on suite, guest bedroom with bathroom, both with an access to the private back terrace. The owner makes a lot of upgrades like: marble flooring from Tino or modern and elegant wardrobe in master suite. The bathrooms are finished by the prestigious Dornbracht brand. Kitchen is fully equipped with Gaggenau appliance with double fridge and freezer with ice maker, coffee maschine and warming drawer, ideal for preparing family meals in elegant space. The kitchen area is integrated with the living area. The floor-to-ceiling glass doors gives the bright and lead to the into a generous over 32 m2 terrace and private use garden. Here you can enjoy spectacular sea views. The apartment was designed with great attention to detail and the highest quality of finish, all rooms have LED lighting installed in the ceilings, in the living room there are additional LED floor strips with division into zones and dimmers in all rooms allowing to create a unique atmosphere in the evening. The apartment is located in block 4, it is an elevated ground floor, practically the level of the first floor, which guarantees the best sea views and privacy The Edge offers their residents access to world- class amenities. The outdoor pool with panoramic views of the Mediterranean Sea and to Gibraltar, large indoor pool, spa with hammam, sauna, jacuzzi and steam room providing a complete wellness experience and make it a perfect place to enjoy the family holidays but also to make your investment profitable. A fully equipped gym and panel court ensure all fitness needs are covered. The development offers also modern design social club co-working space and 24h security. There is a parking space in underfloor garage and storage belongs to the apartament. The location of the comp