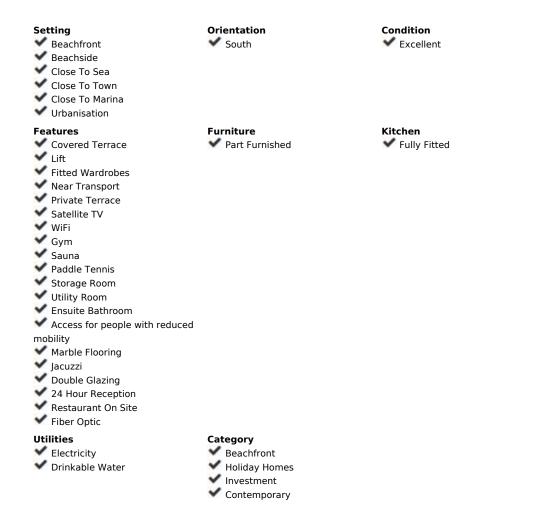

## Sales - Apartment - Estepona 1.095.000€

Ref.-ID: R4868521

Estepona

IBI: 701 EUR / year

90 m2

24 m2

This stunning modern apartament is located in Estepona's premier beachfront development, awarded with the first prize for 'Best Architecture Multiple Property' at the prestigious 'European Property Awards'. The lovely ground floor features spacious master bedroom with bathroom on suite, guest bedroom with bathroom, both with an access to the private back terrace. The owner makes a lot of upgrades like: marble flooring from Tino or modern and elegant wardrobe in master suite. The bathrooms are finished by the prestigious Dornbracht brand. Kitchen is fully equipped with Gaggenau appliance with double fridge and freezer with ice maker, coffee maschine and warming drawer, ideal for preparing family meals in elegant space. The kitchen area is integrated with the living area. The floor-to-ceiling glass doors gives the bright and lead to the into a generous over 32 m2 terrace and private use garden. Here you can enjoy spectacular sea views. The apartment was designed with great attention to detail and the highest quality of finish, all rooms have LED lighting installed in the ceilings, in the living room there are additional LED floor strips with division into zones and dimmers in all rooms allowing to create a unique atmosphere in the evening. The apartment is located in block 4, it is an elevated ground floor, practically the level of the first floor, which guarantees the best sea views and privacy The Edge offers their residents access to world- class amenities. The outdoor pool with panoramic views of the Mediterranean Sea and to Gibraltar, large indoor pool, spa with hammam, sauna, jacuzzi and steam room providing a complete wellness experience and make it a perfect place to enjoy the family holidays but also to make your investment profitable. A fully equipped gym and panel court ensure all fitness needs are covered. The development offers also modern design social club co-working space and 24h security. There is a parking space in underfloor garage and storage belongs to the apartament. The location of the comp

Pool

Communal

**✓** Indoor

Garden

Private

Communal

**Climate Control** 

U/F Heating
U/F/H Bathrooms

Security

Air Conditioning

✓ Gated Complex

24 Hour Security

Views

Sea

Parking

✓ Underground