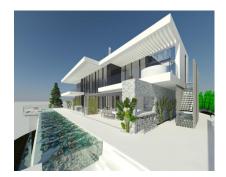

## Sales - House - Benahavís 895.000€

Ref.-ID: R4869913 Benahavís House

4

4

852 m2

3250 m2

Introducing a stunning off-plan villa project with a license in Monte Mayor, located in the municipality of Benahavís. This contemporary, bespoke villa spans 852m² of living space plus 285m² of terraces, all set on an impressive 3,250m² south-facing plot, offering spectacular open views from every level. Currently designed with four bedrooms and four bathrooms across three floors, the layout can be easily reconfigured to add additional bedrooms or entertainment/recreation areas. The roof also offers the potential for further terracing, providing even more panoramic views of the Mediterranean. The design maximizes natural light throughout the property, featuring high ceilings and top-tier finishes. Monte Mayor is a rapidly growing location, known for its privacy, gated community, and proximity to Marbella Club Golf Resort, just a few kilometers away. The charming village of Benahavís, famous for its beautiful restaurants, is also just a short drive from the property. \*THE PLOT AND PRICE CONTAINS THE BUILDING LICENCE GRANTED BY BENAHAVIS TOWNHALL WITH THE PROJECT APPROVED AND ALL RELEVENT DOCUMENTS ARE HELD DIGITALLY WITH OUR COMPANY AND AVAILABLE UPON REQUEST\*