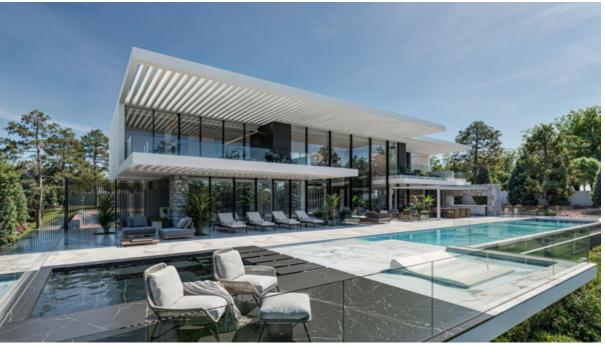

## Sales - House - Benahavís 895.000€

Ref.-ID: R4869913 Benahavís House

4

4

852 m2

3250 m2

Introducing a stunning off-plan villa project with a license in Monte Mayor, located in the municipality of Benahavís. This contemporary, bespoke villa spans 852m² of living space plus 285m² of terraces, all set on an impressive 3,250m² south-facing plot, offering spectacular open views from every level. Currently designed with four bedrooms and four bathrooms across three floors, the layout can be easily reconfigured to add additional bedrooms or entertainment/recreation areas. The roof also offers the potential for further terracing, providing even more panoramic views of the Mediterranean. The design maximizes natural light throughout the property, featuring high ceilings and top-tier finishes. Monte Mayor is a rapidly growing location, known for its privacy, gated community, and proximity to Marbella Club Golf Resort, just a few kilometers away. The charming village of Benahavís, famous for its beautiful restaurants, is also just a short drive from the property. \*THE PLOT AND PRICE CONTAINS THE BUILDING LICENCE GRANTED BY BENAHAVIS TOWNHALL WITH THE PROJECT APPROVED AND ALL RELEVENT DOCUMENTS ARE HELD DIGITALLY WITH OUR COMPANY AND AVAILABLE UPON REQUEST\*