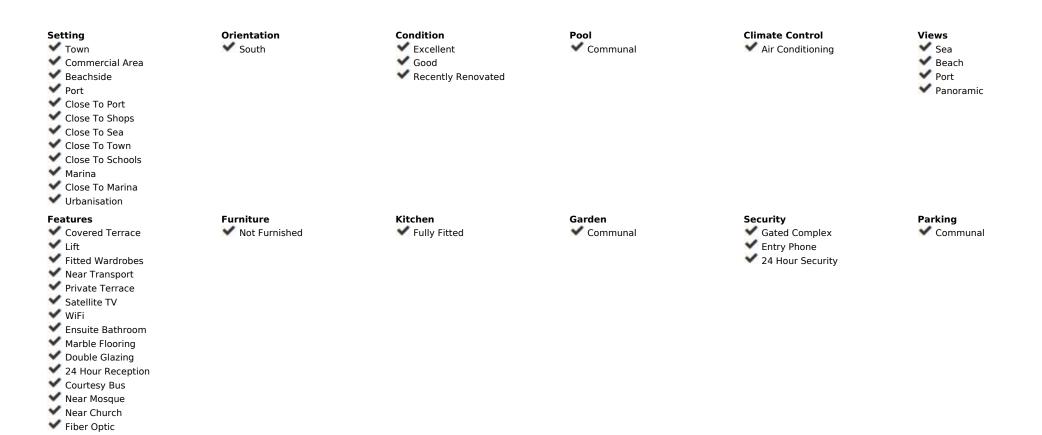

90 m2

Flat with sea views close to Puerto Marina with a spectacular terrace! It consists of two large exterior bedrooms. Fully equipped open plan kitchen. Recently incorporated air conditioning by ducts. Two refurbished and updated bathrooms. A balcony and a terrace with panoramic views to the sea and the port of Benalmádena. It has a holiday licence with a large demonstrable yield. The urbanization is completed with wonderful swimming pools, surrounded by green areas. It is remarkable the communal parking area and the 24 hours security.