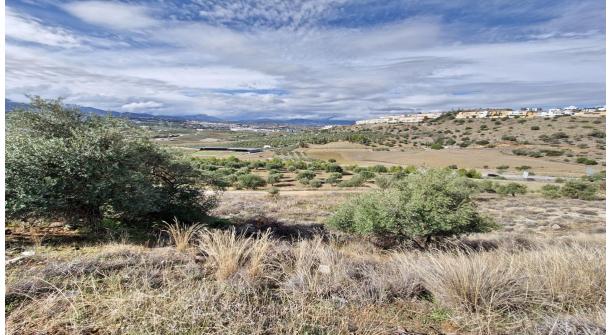

## Sales - Plot - Coín 90.000€

Ref.-ID: R4871626 Coín Plot

612 m2

West facing residential plot located on the popular urbanisation of Sierra Gorda on the outskirts of Coin. The plot has a gentle slope and very little excavation is required with the opportunity to build 33% of the plot size. There is a neighbouring plot for sale from the same owner if a larger plot is required. On the urbanization there are two supermarkets, a restaurant, a playground and a paddle tennis club. It is also just a 2-minute drive to the La Trocha shopping center with Carrefour supermarket, shops, cinema, gym and spa. Excellent road access to both Marbella and Malaga. .